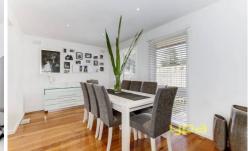

## 20 Woodstock Drive GLADSTONE PARK VIC

From the street, all you see is a high brick fence, but what lies behind will leave you pleasantly surprised! Guaranteed to get your heart racing, this recently renovated home is bursting with style and character. Offering a modern, neutral colour scheme and gorgeous timber flooring throughout. Features 3 great sized bedrooms with mirrored robes, a large lounge and separate dining room, bright kitchen with stone tops and large meals area which steps out to the beautiful decked entertaining area with built-in BBQ. The back yard is large enough for pets and offers plenty of room for kids to run around. Comes complete with double remote-garage (with drive-through access), ducted heating, split-system cooling(x2), dishwasher and loads more. Perfectly positioned within walking distance to Gladstone Park shopping centre and all local amenities... Just one look, and you too will fall in love!