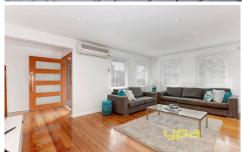

## 20 Woodstock Drive GLADSTONE PARK VIC

From the street, all you see is a high brick fence, but what lies behind will leave you pleasantly surprised! Guaranteed to get your heart racing, this recently renovated home is bursting with style and character. Offering a modern, neutral colour scheme and gorgeous timber flooring throughout. Features 3 great sized bedrooms with mirrored robes, a large lounge and separate dining room, bright kitchen with stone tops and large meals area which steps out to the beautiful decked entertaining area with built-in BBQ. The back yard is large enough for pets and offers plenty of room for kids to run around. Comes complete with double remote-garage (with drive-through access), ducted heating, split-system cooling(x2), dishwasher and loads more. Perfectly positioned within walking distance to Gladstone Park shopping centre and all local amenities... Just one look, and you too will fall in love!