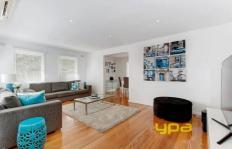

## 20 Woodstock Drive GLADSTONE PARK VIC

From the street, all you see is a high brick fence, but what lies behind will leave you pleasantly surprised! Guaranteed to get your heart racing, this recently renovated home is bursting with style and character. Offering a modern, neutral colour scheme and gorgeous timber flooring throughout. Features 3 great sized bedrooms with mirrored robes, a large lounge and separate dining room, bright kitchen with stone tops and large meals area which steps out to the beautiful decked entertaining area with built-in BBQ. The back yard is large enough for pets and offers plenty of room for kids to run around. Comes complete with double remote-garage (with drive-through access), ducted heating, split-system cooling(x2), dishwasher and loads more. Perfectly positioned within walking distance to Gladstone Park shopping centre and all local amenities... Just one look, and you too will fall in love!