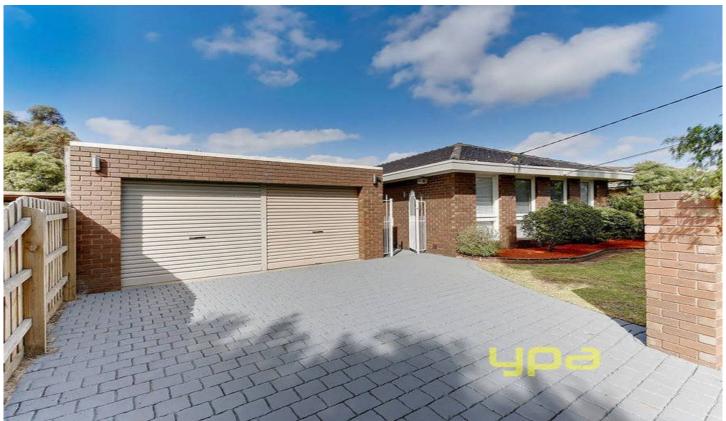

## 20 Woodstock Drive GLADSTONE PARK VIC

From the street, all you see is a high brick fence, but what lies behind will leave you pleasantly surprised! Guaranteed to get your heart racing, this recently renovated home is bursting with style and character. Offering a modern, neutral colour scheme and gorgeous timber flooring throughout. Features 3 great sized bedrooms with mirrored robes, a large lounge and separate dining room, bright kitchen with stone tops and large meals area which steps out to the beautiful decked entertaining area with built-in BBQ. The back yard is large enough for pets and offers plenty of room for kids to run around. Comes complete with double remote-garage (with drive-through access), ducted heating, split-system cooling(x2), dishwasher and loads more. Perfectly positioned within walking distance to Gladstone Park shopping centre and all local amenities... Just one look, and you too will fall in love!