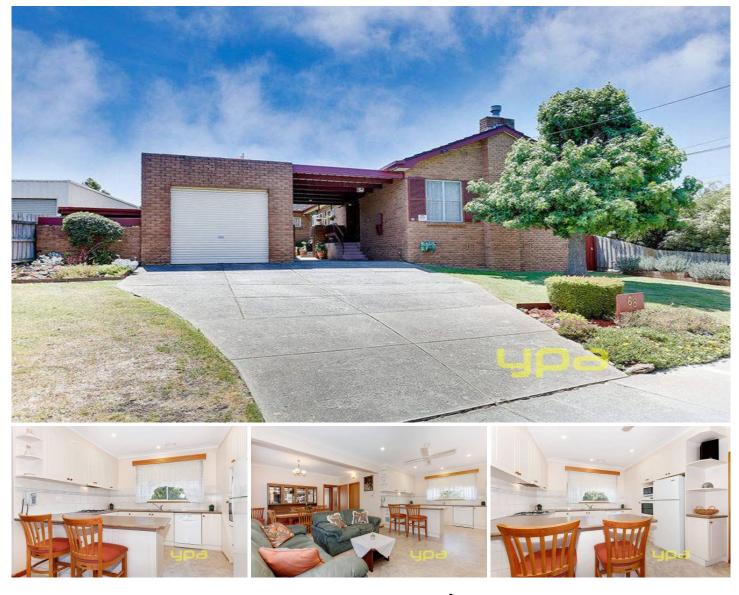

## 68 Churchill Avenue TULLAMARINE VIC

Finally, a home of this calibre has hit the market! Offering a quality of workmanship that shows, this home was built with care. Featuring high ceilings throughout, 3 great sized bedrooms with robes, master with ensuite, a large step-down lounge with gas open fireplace, study/formal dining, a bright kitchen (Inc Dishwasher) with separate meals and family area which steps out to the tidy courtyard. Includes a host of extras like ducted heating, split system, ceiling fans throughout, water tank, lawn watering system, wine storage area under the house and loads more. A great value property, presented to perfection. Just move in and enjoy, or add your own touch!