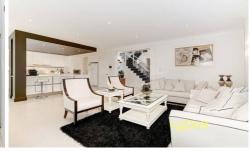

## 31 Helmsdale Crescent GREENVALE VIC

Welcome to the epitome of opulent living! A home that boasts generous proportions and nothing but the finest fittings throughout. Greeted by a grand entrance, you'll be impressed from the moment you enter. Offering five huge bedrooms (master with lavish ensuite and massive WIR) plus study/optional guest room. The gorgeous high-gloss kitchen features stone tops, elec drawers, top quality appliances and a walk-in pantry, all complimented by a bright open-plan living area with an amazing indoor/outdoor Alfresco entertaining room. Over the other wing of the home, you'll find a KING sized rumpus room, downstairs bathroom, large laundry and internal access to the 4-car garage. With the bonus of another upstairs retreat for the kids, there's plenty of room for the whole family. Including high ceilings, skirtings and doorways, solid doors throughout, plantation shutters all round and so many more extras, you can see that no expenses were spared in the