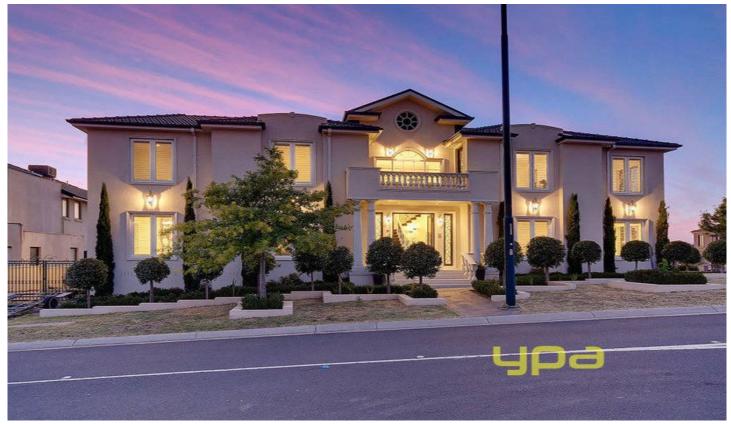

## 31 Helmsdale Crescent GREENVALE VIC

Welcome to the epitome of opulent living! A home that boasts generous proportions and nothing but the finest fittings throughout. Greeted by a grand entrance, you'll be impressed from the moment you enter. Offering five huge bedrooms (master with lavish ensuite and massive WIR) plus study/optional guest room. The gorgeous high-gloss kitchen features stone tops, elec drawers, top quality appliances and a walk-in pantry, all complimented by a bright open-plan living area with an amazing indoor/outdoor Alfresco entertaining room. Over the other wing of the home, you'll find a KING sized rumpus room, downstairs bathroom, large laundry and internal access to the 4-car garage. With the bonus of another upstairs retreat for the kids, there's plenty of room for the whole family. Including high ceilings, skirtings and doorways, solid doors throughout, plantation shutters all round and so many more extras, you can see that no expenses were spared in the