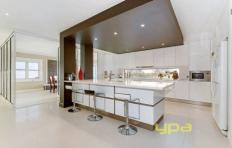

## 31 Helmsdale Crescent GREENVALE VIC

Welcome to the epitome of opulent living! A home that boasts generous proportions and nothing but the finest fittings throughout. Greeted by a grand entrance, you'll be impressed from the moment you enter. Offering five huge bedrooms (master with lavish ensuite and massive WIR) plus study/optional guest room. The gorgeous high-gloss kitchen features stone tops, elec drawers, top quality appliances and a walk-in pantry, all complimented by a bright open-plan living area with an amazing indoor/outdoor Alfresco entertaining room. Over the other wing of the home, you'll find a KING sized rumpus room, downstairs bathroom, large laundry and internal access to the 4-car garage. With the bonus of another upstairs retreat for the kids, there's plenty of room for the whole family. Including high ceilings, skirtings and doorways, solid doors throughout, plantation shutters all round and so many more extras, you can see that no expenses were spared in the