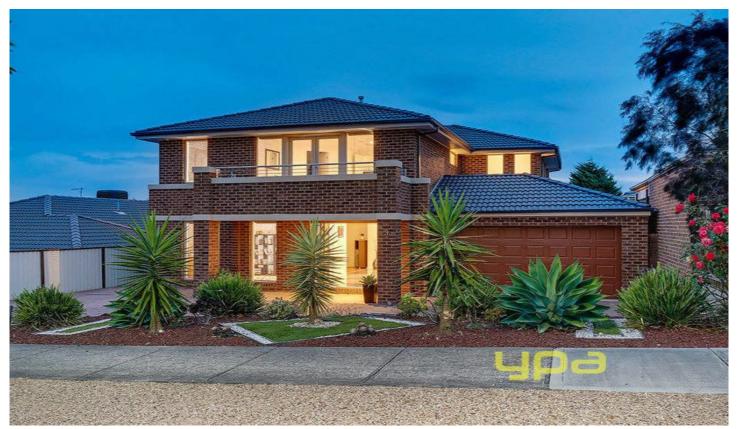

## 9 Castlehill Avenue GREENVALE VIC

It's time to take your family to the next level. This striking home offers grand sized living areas, stunning city views from both levels, zero maintenance gardens and quality upgrades throughout. Features 3 great sized bedrooms, a huge master with spa-ensuite and WIR, study/4th Bedroom, formal lounge, large open-plan living including high-gloss kitchen with stone tops, tiled meals area, adjoining family room and a separate rumpus with all furnishings included(Projector TV, surround sound, amp, Blu-Ray player, 4 seater cinema set-up and ottoman). Upstairs, you'll enjoy the city views from the separate retreat (with Pool table and accessories all included), or it's perfect for the kids to have their own space. Outside there's not a thing to do but enjoy the solar-heated in-ground pool... you know you'll be popular in summer! All this includes a double remote-garage with internal access, ducted heating, split-system cooling, solar-hot water