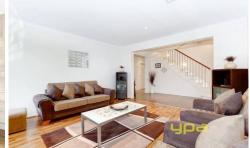

## 9 Castlehill Avenue GREENVALE VIC

It's time to take your family to the next level. This striking home offers grand sized living areas, stunning city views from both levels, zero maintenance gardens and quality upgrades throughout. Features 3 great sized bedrooms, a huge master with spa-ensuite and WIR, study/4th Bedroom, formal lounge, large open-plan living including high-gloss kitchen with stone tops, tiled meals area, adjoining family room and a separate rumpus with all furnishings included(Projector TV, surround sound, amp, Blu-Ray player, 4 seater cinema set-up and ottoman). Upstairs, you'll enjoy the city views from the separate retreat (with Pool table and accessories all included), or it's perfect for the kids to have their own space. Outside there's not a thing to do but enjoy the solar-heated in-ground pool... you know you'll be popular in summer! All this includes a double remote-garage with internal access, ducted heating, split-system cooling, solar-hot water