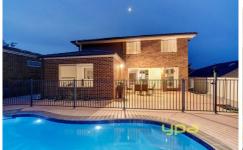

## 9 Castlehill Avenue GREENVALE VIC

It's time to take your family to the next level. This striking home offers grand sized living areas, stunning city views from both levels, zero maintenance gardens and quality upgrades throughout. Features 3 great sized bedrooms, a huge master with spa-ensuite and WIR, study/4th Bedroom, formal lounge, large open-plan living including high-gloss kitchen with stone tops, tiled meals area, adjoining family room and a separate rumpus with all furnishings included(Projector TV, surround sound, amp, Blu-Ray player, 4 seater cinema set-up and ottoman). Upstairs, you'll enjoy the city views from the separate retreat (with Pool table and accessories all included), or it's perfect for the kids to have their own space. Outside there's not a thing to do but enjoy the solar-heated in-ground pool... you know you'll be popular in summer! All this includes a double remote-garage with internal access, ducted heating, split-system cooling, solar-hot water