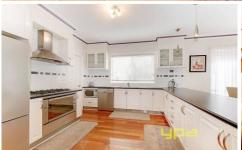

## 3 Brae Court GREENVALE VIC

With no expenses spared, and only the best quality fittings throughout, this grand family residence will meet your highest expectations! Offering high ceilings throughout downstairs and up, stunning hardwood flooring, grand entry, formal lounge and separate dining(or theatre), study/guest room, powder room, large laundry with shower (downstairs), huge vinyl-wrap kitchen with walk-in pantry and SST appliances, separate meals area and a large open-plan living area. Upstairs you'll find another large living area with sink/bar and big balcony, 4 large bedrooms, master with WIR and ensuite, bathroom with spa and separate WC and vanity. Includes double remote garage with drive-through access, pergola and under house storage. All on a HUGE corner block with side access for boats etc. Comes complete with ducted heating, evap cooling, alarm, vacuum, down-lights throughout and loads more extras. A must see property for those with a big