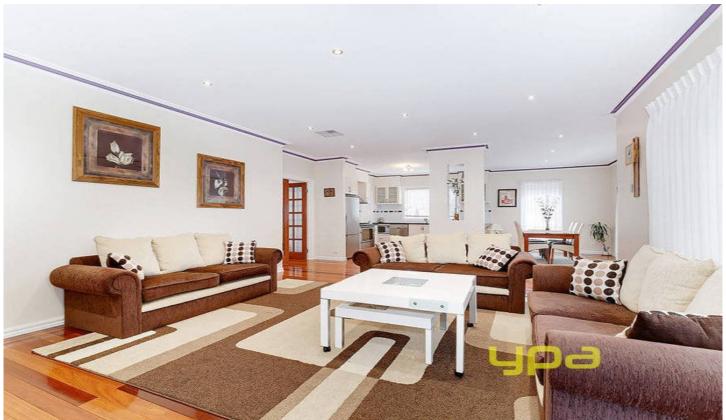

## 3 Brae Court GREENVALE VIC

With no expenses spared, and only the best quality fittings throughout, this grand family residence will meet your highest expectations! Offering high ceilings throughout downstairs and up, stunning hardwood flooring, grand entry, formal lounge and separate dining(or theatre), study/guest room, powder room, large laundry with shower (downstairs), huge vinyl-wrap kitchen with walk-in pantry and SST appliances, separate meals area and a large open-plan living area. Upstairs you'll find another large living area with sink/bar and big balcony, 4 large bedrooms, master with WIR and ensuite, bathroom with spa and separate WC and vanity. Includes double remote garage with drive-through access, pergola and under house storage. All on a HUGE corner block with side access for boats etc. Comes complete with ducted heating, evap cooling, alarm, vacuum, down-lights throughout and loads more extras. A must see property for those with a big