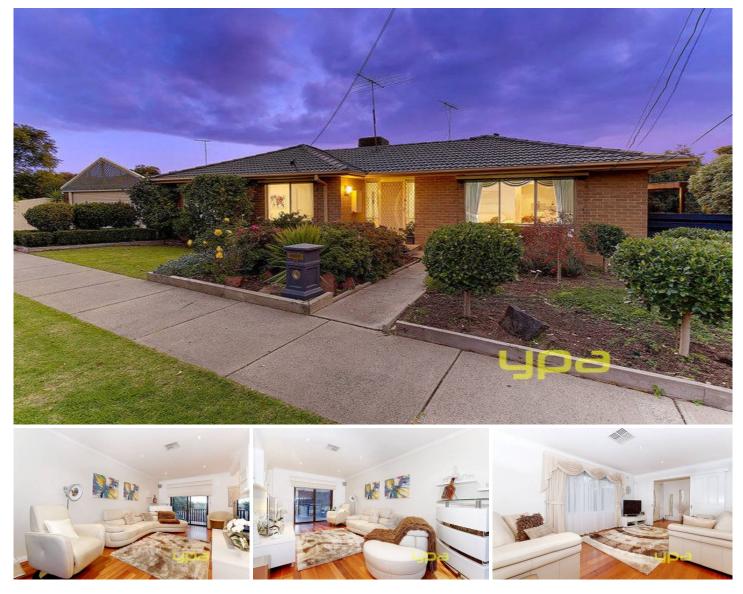

## 43 Beresford Crescent GLADSTONE PARK VIC

This is it, the one you've been waiting for! A beautifully renovated, well priced home in Gladstone Park, and it's ready for a lucky new owner. Offering 3 bedrooms, central bathroom, spacious lounge and dining, high-gloss kitchen (with stone tops and SST appliances) plus a separate rumpus which leads out to not one, but two decked outdoor entertaining areas. Perfectly situated on a corner block with a double enclosed carport (with remote door) plus a lock-up garage. Includes gorgeous timber flooring throughout, ducted heating, evap cooling, loads of quality updates throughout, and neatly landscaped gardens. After one inspection, you'll fall in love! 3 🛤 1 🚔 3 🚘