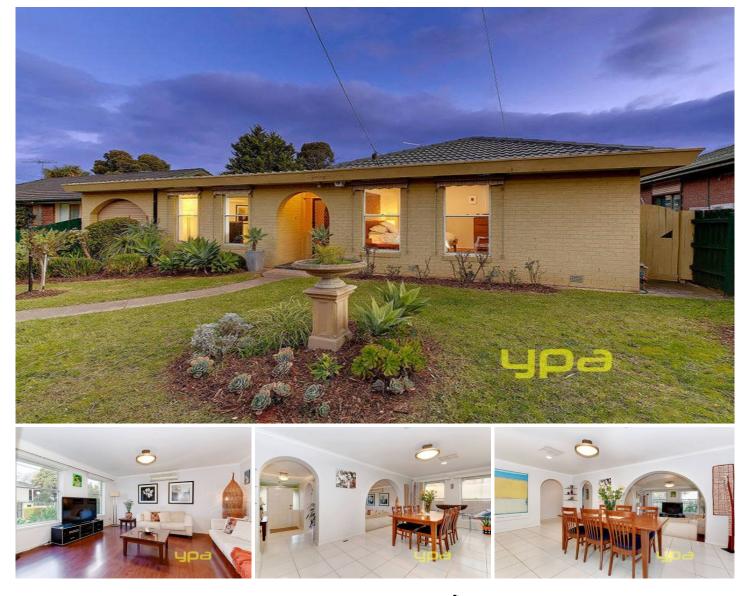

## 69 Churchill Avenue TULLAMARINE VIC

This great looking home offers more than you'd expect. Featuring 3 great sized bedrooms, master with ensuite and WIR, a large family room, step-down lounge with timber floors, bright kitchen with tiled meals area which steps out to a lovely covered Alfresco area. Outside, there's a HUGE Man-cave, perfect for the guys to come around and make a racket without disturbing the ladies. It's the perfect package for a young family, and it's ideally located, close to everything. Includes ducted heating, evaporative cooling, remote-carport (enclosed) for 3 cars, garden shed and loads of extras. Do not miss this one! 3 🛤 2 🚔 3 🚘