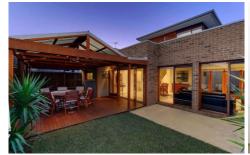

## 15/6-12 Pascoe Street WESTMEADOWS VIC

Perfectly positioned in a quiet cul-de-sac, this is the perfect blend of quality, size and low-maintenance living. Just like a house in living space with an open-plan design, it offers a large master downstairs with WIR and ensuite, modern kitchen with SST appliances, a huge meals and family zone with two separate outdoor entertaining areas. Upstairs you'll find the other bedrooms complete with BIR's and ceiling fans, both sharing another central bathroom. All this, complete with high ceilings throughout, ducted heating, split system cooling and much more. Take one look, and it will be love at first sight!