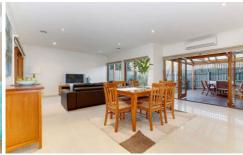

## 15/6-12 Pascoe Street WESTMEADOWS VIC

Perfectly positioned in a quiet cul-de-sac, this is the perfect blend of quality, size and low-maintenance living. Just like a house in living space with an open-plan design, it offers a large master downstairs with WIR and ensuite, modern kitchen with SST appliances, a huge meals and family zone with two separate outdoor entertaining areas. Upstairs you'll find the other bedrooms complete with BIR's and ceiling fans, both sharing another central bathroom. All this, complete with high ceilings throughout, ducted heating, split system cooling and much more. Take one look, and it will be love at first sight!