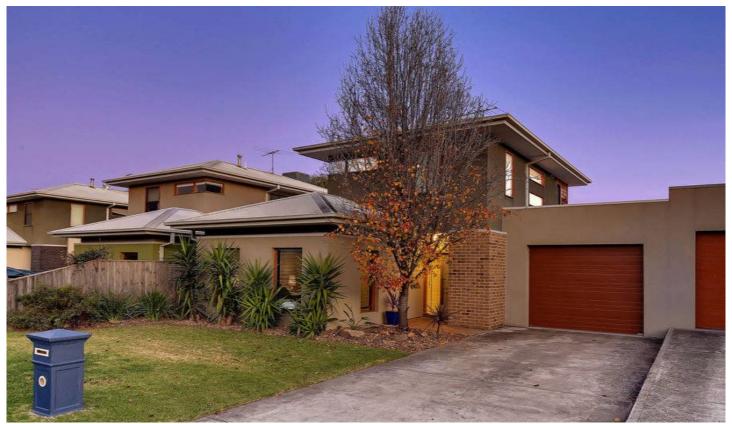

## 15/6-12 Pascoe Street WESTMEADOWS VIC

Perfectly positioned in a quiet cul-de-sac, this is the perfect blend of quality, size and low-maintenance living. Just like a house in living space with an open-plan design, it offers a large master downstairs with WIR and ensuite, modern kitchen with SST appliances, a huge meals and family zone with two separate outdoor entertaining areas. Upstairs you'll find the other bedrooms complete with BIR's and ceiling fans, both sharing another central bathroom. All this, complete with high ceilings throughout, ducted heating, split system cooling and much more. Take one look, and it will be love at first sight!