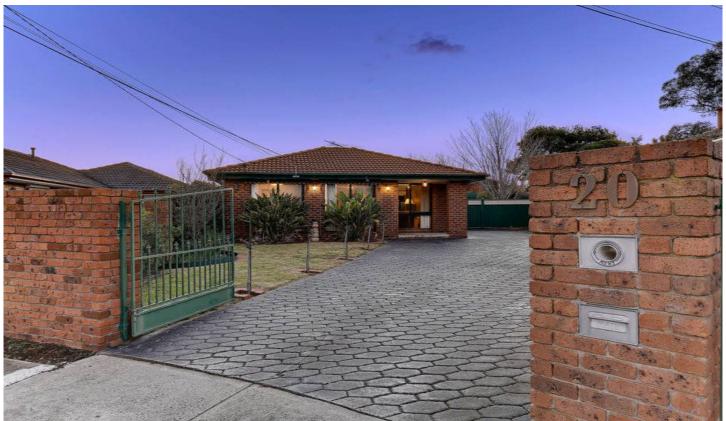

## 20 Carlinga Court GLADSTONE PARK VIC

Achieving \$81,000 above the owners expectations! Go on, pinch yourself, this is not a dream! Situated in a quiet court location, set on a large 660sqm(approx) allotment, this great sized family home offers more than you would expect in this price range. Features 4 bedrooms, master with ensuite, a large lounge and adjoining dining room, central kitchen with tiles meals area, bathroom and a good sized laundry. With such a generous sized yard, it allows for pets and kids to run and play, and side access for boats, trailers etc. Includes ducted heating, evap cooling and more. Don't let this one get away!