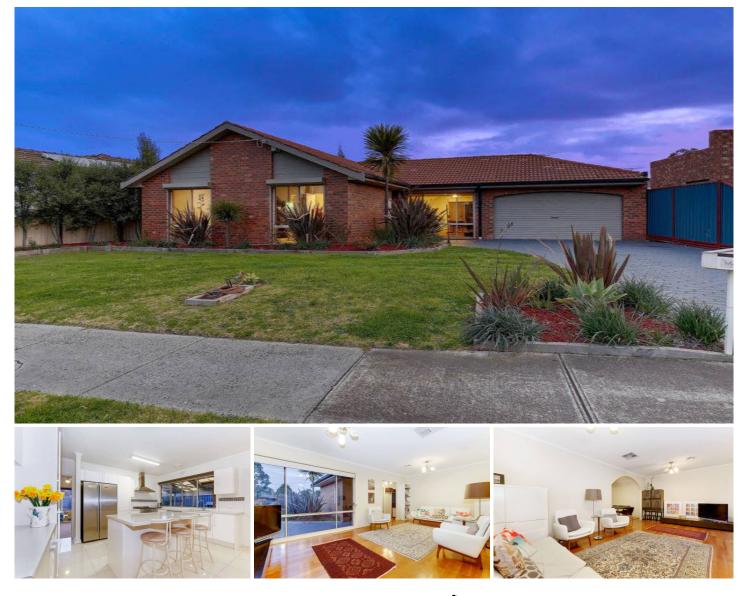

26 Greenvale Drive GREENVALE VIC

Situated in a convenient location with the shopping centre and school only a short stroll away, this fantastic family home offers loads of space for a growing family. Features 3 great sized bedrooms, master with ensuite, spacious lounge and dining, a HUGE gloss kitchen with stone bench-tops, central bathroom, large laundry (with extra cupboards) and a MASSIVE separate rumpus. The back yard is big enough to cater for entertaining (under a covered pergola) and there's room for the kids to run and play. Includes ducted heating, evap cooling, elec shutters, SST appliances (inc Dishwasher), remote garage and loads more! It's the one you've been waiting for, so don't miss out! 3 🛤 2 🚔 2 🚘