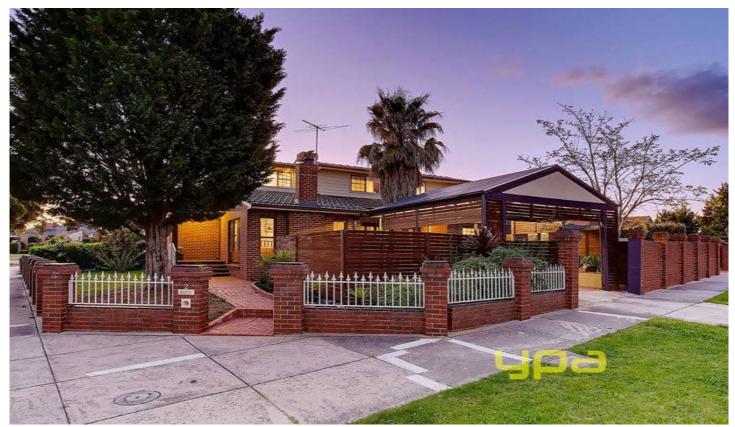

## 2 Gainford Court GREENVALE VIC

Just when you were about to give up hope, this amazing property becomes available. Now you can have it all! Boasting loads of space and accommodation for the whole family with 5 bedrooms, two master bedrooms (one downstairs and one up), large formal living with soaring cathedral ceilings and open fireplace, a separate rumpus with solid timber flooring and combustion heater, a bright kitchen with tiled meals area, large downstairs bathroom and laundry with ample cupboard space. Outside, youll be impressed with the gorgeous paved entertaining area with a beautiful water-feature and low maintenance grounds, all hidden away behind a high brick fence. When it comes to car accommodation, youll be sorted with a HUGE double garage, double carport, plus extra space to park your boat/jet ski. Packed with extras like ducted heating, evap cooling, plantation shutters and loads more, youll be hooked from the moment you enter. Youll truly be proud to