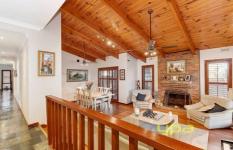

## 2 Gainford Court GREENVALE VIC

Just when you were about to give up hope, this amazing property becomes available. Now you can have it all! Boasting loads of space and accommodation for the whole family with 5 bedrooms, two master bedrooms (one downstairs and one up), large formal living with soaring cathedral ceilings and open fireplace, a separate rumpus with solid timber flooring and combustion heater, a bright kitchen with tiled meals area, large downstairs bathroom and laundry with ample cupboard space. Outside, youll be impressed with the gorgeous paved entertaining area with a beautiful water-feature and low maintenance grounds, all hidden away behind a high brick fence. When it comes to car accommodation, youll be sorted with a HUGE double garage, double carport, plus extra space to park your boat/jet ski. Packed with extras like ducted heating, evap cooling, plantation shutters and loads more, youll be hooked from the moment you enter. Youll truly be proud to