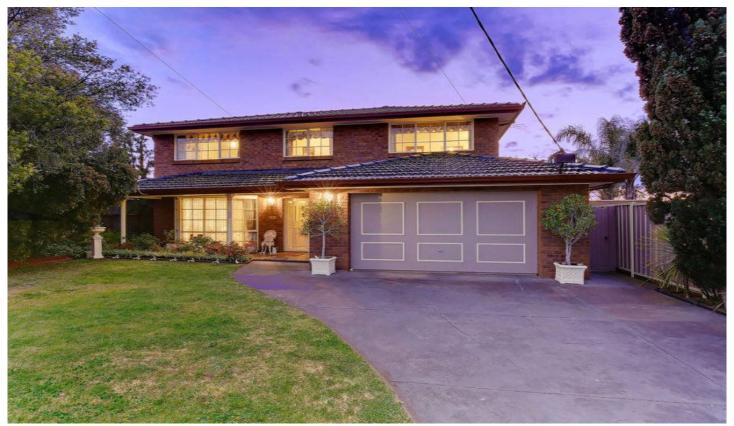

## 21 Hopetoun Court WESTMEADOWS VIC

Situated in arguably the best court in Westmeadows, this grand scaled family home will have you in awe! Offering loads of accommodation and living space, featuring 4 bedrooms, large master with WIR and huge 2-way ensuite bathroom. Downstairs offers large formal living areas, an impressive timber kitchen with spacious meals and family area, plus a MASSIVE separate rumpus room, full downstairs bathroom and large laundry. Step outside under the paved Alfresco area and discover a great sized yard with tidy gardens and plenty of privacy. Includes a double remote garage with internal access, ducted heating, split system, water tanks and loads more to extras enjoy. Your whole family will love it!