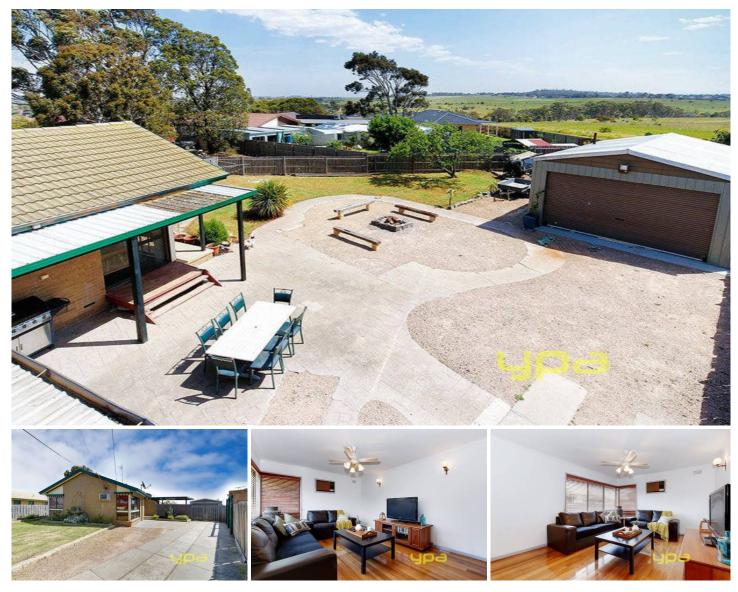

## 17 Devenish Court WESTMEADOWS VIC

You'll be spoilt for choice on over 880sqm(approx) of land. Offering excellent development potential (STCA), accommodating large storage areas (a MASSIVE shed) and a tidy four bedroom home. Featuring master with 2-way ensuite-style bathroom, spacious lounge at front, kitchen with tiled meals area and great sized laundry. Fall in love with the spacious and fuss free backyard, catering for the tradesman or car enthusiast, there's a HUGE (6mx9m) shed with over head gantry, plus covered storage behind (6mx4m), not to mention a manicured lawn big enough for the kids to kick a footy. For the developers, there's room to subdivide while retaining the current home, or go all out and re-develop the entire lot (STCA), the choice is yours! Don't miss this golden opportunity while it's here.

(\*\*STCA Subject To Council Approval)

4 🛤 1 🏪 2 🚘

Price : \$ 465,000 View : https://www.ypa.com.au/7397336

Luke Albioli 0403 700 003