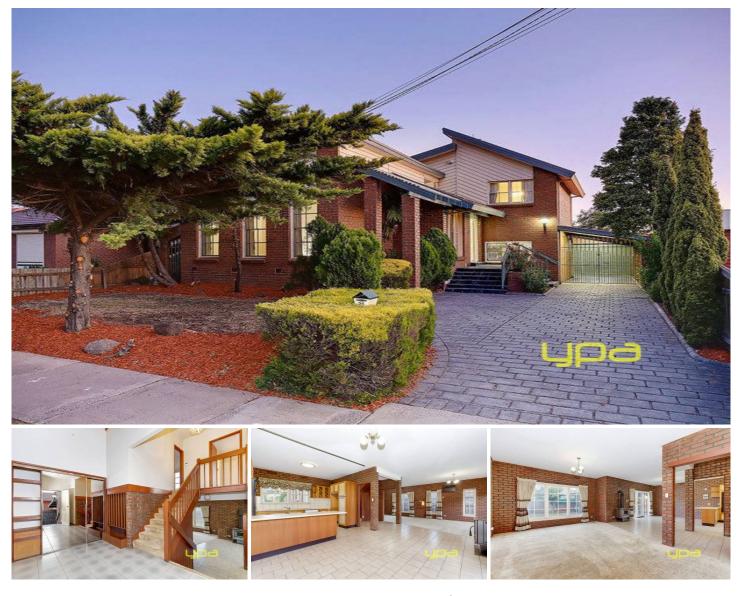

## 25 Brunton Crescent TULLAMARINE VIC

Looking for something different? This amazing family home has an awesome split-level design as unique as you are! Offering 4 great sized bedrooms with large robes, master with full ensuite (with double shower and vanity) and balcony, a large separate rumpus/theatre then downstairs there's the huge open plan living zone with it's massive timber kitchen, tiled meals area and huge family room. the back yard is big enough for the kids to run around, and there's a double garage at rear with a long carport leading all the way from the front. Includes heating, cooling, loads of extras and an overall build quality that you don't often see in todays homes! An inspection is a MUST!

## 4 🛤 2 🚔 3 🚘

Price : \$ 564,000 View : https://www.ypa.com.au/7397341