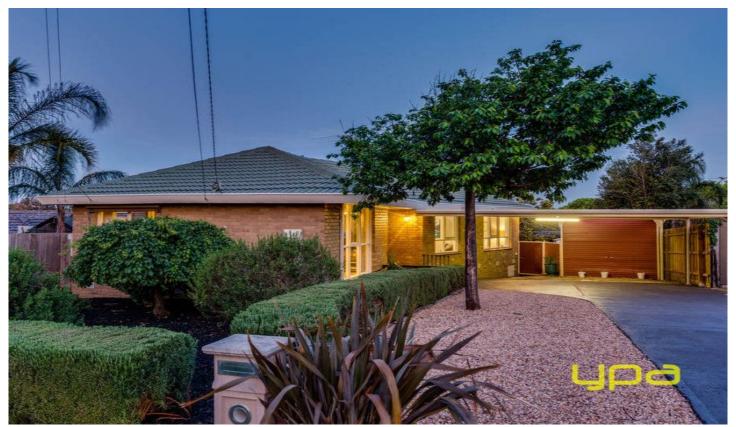

## 18 Koala Crescent WESTMEADOWS VIC

Situated in the most sought-after pocket of Westmeadows, this recently renovated home leaves nothing left for you to do but put your feet up! You'll be greeted by the smell of fresh paint and new carpets as you walk through its uniquely designed layout. Offering a modern neutral colour scheme and gorgeous timber flooring throughout, features 3 bedrooms (all with BIR'S), updated bathroom, Modern kitchen with heaps of cupboard space and SST appliances (inc dishwasher). Includes 4-car carport, ducted heating, split system, LED lighting, large lock up garden shed/workshop (with concrete floor) and loads more. Ideally positioned with parks, bus stops and milk bar all within a short stroll and of course, schools, football and tennis club are nearby too. If you work in the CBD Moonee Ponds Creek Trail is situated just behind, so you can even leave the car and ride your bike to work without any traffic. So, it's not just a new home, but a new lifestyle that awaits!