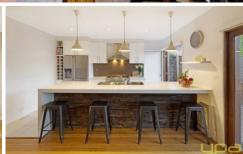

## 10 Cornwall Close GLADSTONE PARK VIC

This one is not what you'd expect... Behind a modest facade lies one of Gladstone Parks premiere properties. Featuring a full renovation from front to back, it offers high ceilings throughout, 4 great sized bedrooms, master with full ensuite, a HUGE open-plan living area, stunning kitchen with stone tops and large walk-in pantry. Then leading through the large folding timber doors, the outside deck gives you the perfect area for entertaining, while there's still enough room for the kids to play. For car accommodation there's a double carport, lock-up garage, plus drive-thru access to another carport at rear, ideal for boats/jet ski's etc. Includes ducted heating, evap cooling, 5kw solar system and loads more. After just one look you'll be convinced, this is the one for you!