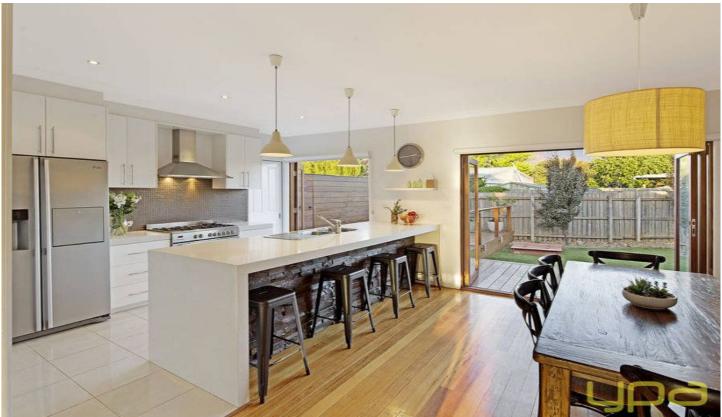

## 10 Cornwall Close GLADSTONE PARK VIC

This one is not what you'd expect... Behind a modest facade lies one of Gladstone Parks premiere properties. Featuring a full renovation from front to back, it offers high ceilings throughout, 4 great sized bedrooms, master with full ensuite, a HUGE open-plan living area, stunning kitchen with stone tops and large walk-in pantry. Then leading through the large folding timber doors, the outside deck gives you the perfect area for entertaining, while there's still enough room for the kids to play. For car accommodation there's a double carport, lock-up garage, plus drive-thru access to another carport at rear, ideal for boats/jet ski's etc. Includes ducted heating, evap cooling, 5kw solar system and loads more. After just one look you'll be convinced, this is the one for you!