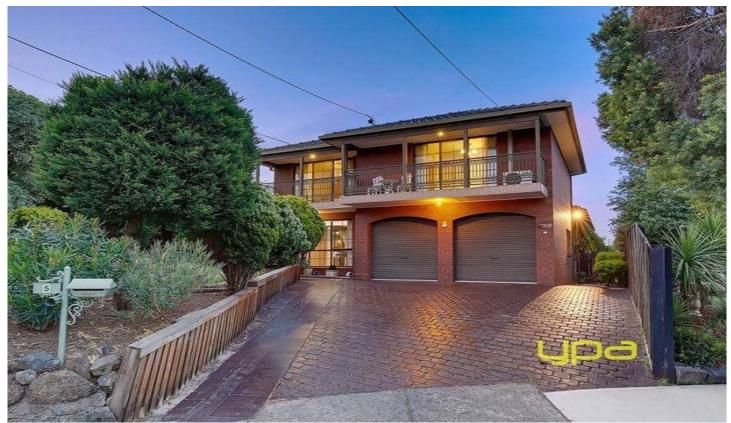

## **5 Peel Court GLADSTONE PARK VIC**

Uniquely designed, meticulously maintained, and presented to perfection. This grand family residence offers 4 bedrooms, a MASSIVE master with ensuite and balcony, large formal living and dining, solid timber kitchen with granite top and splashback, tiled meals/family room with built-in cabinetry, main bathroom with spa, large laundry and a fantastic downstairs rumpus room, ideal for teenagers or perfect for a theatre room or man-cave. Includes a double (remote) garage with internal access, a paved outdoor entertaining area and boasts ducted heating, evap cooling, split systems, quality appliances and loads more all set on 750sqm (Approx). An inspection will certainly impress!