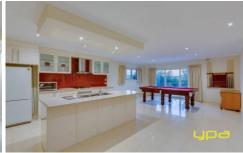

## 19 Fraserburgh Crescent GREENVALE VIC

Think of absolutely everything you could want in a home for your family... the size, the fit-out, the quality, everything you could ask for is right here and ready for you! This stunning three-level property offers the best of quality fittings throughout, with absolutely no expenses spared in construction. Featuring 5 large bedrooms (4 with WIRs), plus study/home office, the MASSIVE master suite offers a balcony and lavish spa-ensuite with 2-way double-shower (the same in the main bathroom) plus upstairs retreat (with kitchenette). Downstairs, you can entertain in the gorgeous formal areas (with fireplace), or walk through to the huge open-plan living area (with another fireplace) where the stunning gloss kitchen (with stone tops and walk-in pantry) overlooks the entire estate from soaring heights. Now for the gentleman, theres an enormous sub-level with its very own kitchen (with stone tops and glass splash-back), bathroom, and a second outdoor entertaining area.