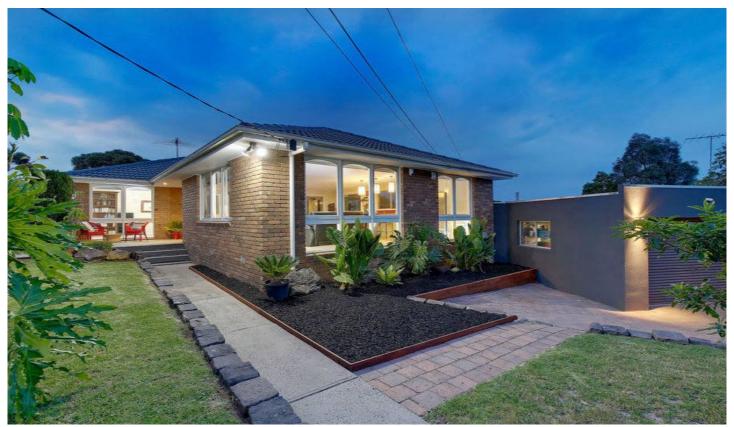

## **6 Glendale Place GLADSTONE PARK VIC**

Its time to be the envy of your friends this summer and host the kind of parties your kids will remember forever! Nestled away in this quiet and friendly court, youll find an absolute heart-stopper of a property. Offering 4 bedrooms (large master with twin BIRs and gorgeous modern ensuite), a large open plan living area with stunning hardwood flooring, gloss kitchen (with stone tops and SST appliances) and an inviting, elevated view of the outdoor oasis that is the back yard. Not only is there a decked Alfresco area outside, but another huge gazebo with built-in barbeque, and of course, your very own solar heated, in-ground pool which truly is the centrepiece of this magical property. All this includes lock-up garage (with remote door), extra storage underneath, ducted heating, ducted refrigerated cooling, down-lights and much more. Yours will be the place to be this Summer!