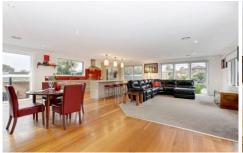

## **6 Glendale Place GLADSTONE PARK VIC**

Its time to be the envy of your friends this summer and host the kind of parties your kids will remember forever! Nestled away in this quiet and friendly court, youll find an absolute heart-stopper of a property. Offering 4 bedrooms (large master with twin BIRs and gorgeous modern ensuite), a large open plan living area with stunning hardwood flooring, gloss kitchen (with stone tops and SST appliances) and an inviting, elevated view of the outdoor oasis that is the back yard. Not only is there a decked Alfresco area outside, but another huge gazebo with built-in barbeque, and of course, your very own solar heated, in-ground pool which truly is the centrepiece of this magical property. All this includes lock-up garage (with remote door), extra storage underneath, ducted heating, ducted refrigerated cooling, down-lights and much more. Yours will be the place to be this Summer!