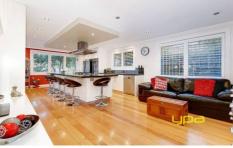

## 55 Snaefell Crescent GLADSTONE PARK VIC

Often admired by passers-by, this striking home just oozes appeal from front to back, both inside and out! After a recent renovation, this sparkling home is just like new. Offering 4 great sized bedrooms plus study (or 5th), all with robes, downstairs master with ensuite, large lounge and dining with a HUGE stunning kitchen (with stone tops and quality appliances), separate casual living area, a peaceful retreat/reading room, plus an awesome theatre room upstairs, the perfect getaway or man-cave. Outside theres a decked BBQ area, and paved back yard, ideal for low maintenance. At the end of the long driveway, the double garage offers plenty of room with extra storage above. Includes hardwood flooring, ducted heating, split system cooling, ceiling fans, plantation shutters throughout and loads more. An absolute MUST SEE property. Just one look, and youll fall in love!