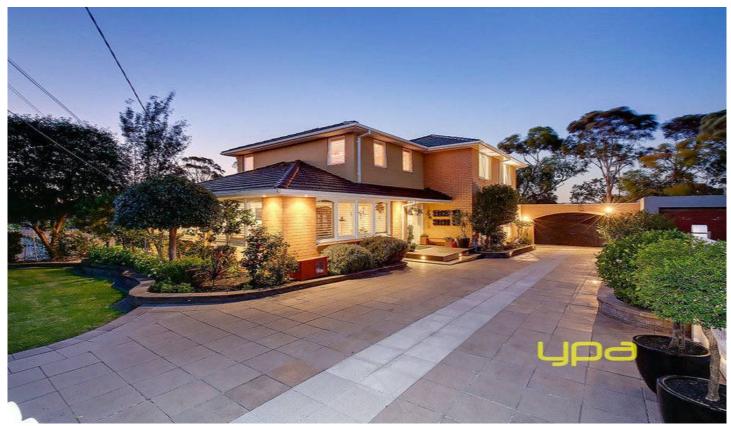

## 55 Snaefell Crescent GLADSTONE PARK VIC

Often admired by passers-by, this striking home just oozes appeal from front to back, both inside and out! After a recent renovation, this sparkling home is just like new. Offering 4 great sized bedrooms plus study (or 5th), all with robes, downstairs master with ensuite, large lounge and dining with a HUGE stunning kitchen (with stone tops and quality appliances), separate casual living area, a peaceful retreat/reading room, plus an awesome theatre room upstairs, the perfect getaway or man-cave. Outside theres a decked BBQ area, and paved back yard, ideal for low maintenance. At the end of the long driveway, the double garage offers plenty of room with extra storage above. Includes hardwood flooring, ducted heating, split system cooling, ceiling fans, plantation shutters throughout and loads more. An absolute MUST SEE property. Just one look, and youll fall in love!