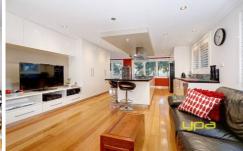

## 55 Snaefell Crescent GLADSTONE PARK VIC

Often admired by passers-by, this striking home just oozes appeal from front to back, both inside and out! After a recent renovation, this sparkling home is just like new. Offering 4 great sized bedrooms plus study (or 5th), all with robes, downstairs master with ensuite, large lounge and dining with a HUGE stunning kitchen (with stone tops and quality appliances), separate casual living area, a peaceful retreat/reading room, plus an awesome theatre room upstairs, the perfect getaway or man-cave. Outside theres a decked BBQ area, and paved back yard, ideal for low maintenance. At the end of the long driveway, the double garage offers plenty of room with extra storage above. Includes hardwood flooring, ducted heating, split system cooling, ceiling fans, plantation shutters throughout and loads more. An absolute MUST SEE property. Just one look, and youll fall in love!