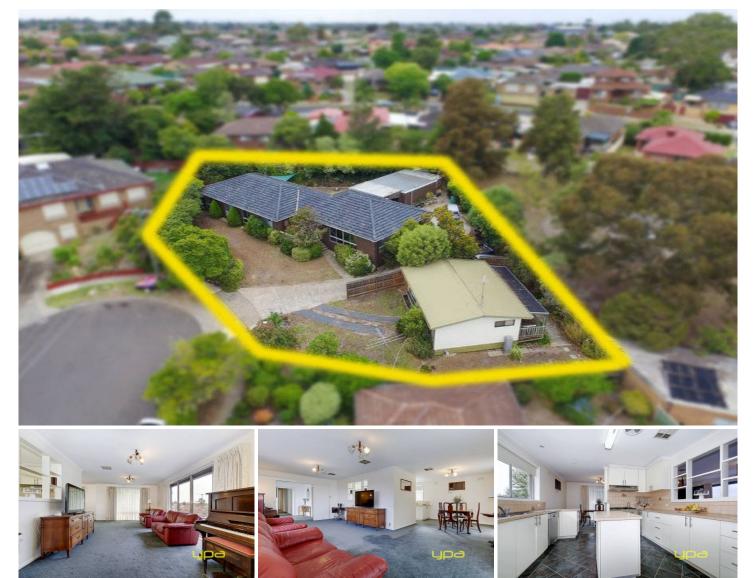

## 8-10 Farley Court GLADSTONE PARK VIC

Sitting at the top of this quiet court location (with great views), backing onto beautiful parklands and only minutes from all amenities, this property certainly is a rare find. Sitting on a total of 1,240sqm(approx), this truly is jam-packed with potential. Featuring a house, granny flat and separate third dwelling at rear. The main home offers 4 bedrooms (master with ensuite), plus 2 studies (or 5th and 6th bedrooms), large lounge and dining, a huge kitchen, separate meals/kids room, central bathroom and laundry, plus a third bathroom. The granny flat offers one bedroom with BIR and ensuite, lounge, kitchen with meals area and a decked entertaining area. The third dwelling at the rear is a garage conversion, offering one bedroom, one bathroom and kitchen with meals and lounge area. Its clear to see the possibilities are endless, offering huge rental potential, and the option to develop (Subject to council approval). Be quick to secure this rare investment!