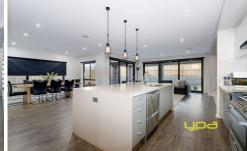

## 19 Vidos Road GREENVALE VIC

Just when you thought it was a good idea to build, you can think again. Throw away the brochures and forget about the head-aches, its all here, and without a cent left to spend. Youll fall in love from the moment you enter, from its striking appearance to the gorgeous city views. Offering 4 extra large bedrooms, a KING-SIZED master with full ensuite (Inc: double shower and twin vanities), 2-way walk-in robe and balcony with stunning city views. Downstairs, the classy formal living is at front, while at the rear youll find an awesome open-plan living zone with huge kitchen (with 40mm stone-tops, window splash-back and walk-in pantry), plus large dining and separate family areas that both step out (through solid cedar doors) under the Alfresco area. All this comes complete with double remote garage (with internal access), ducted heating, evap cooling, alarm, 900mm SST appliances, dish-drawer dishwasher and loads of other extras throughout. All this within walking