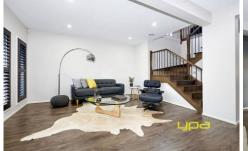

## 19 Vidos Road GREENVALE VIC

Just when you thought it was a good idea to build, you can think again. Throw away the brochures and forget about the head-aches, its all here, and without a cent left to spend. Youll fall in love from the moment you enter, from its striking appearance to the gorgeous city views. Offering 4 extra large bedrooms, a KING-SIZED master with full ensuite (Inc: double shower and twin vanities), 2-way walk-in robe and balcony with stunning city views. Downstairs, the classy formal living is at front, while at the rear youll find an awesome open-plan living zone with huge kitchen (with 40mm stone-tops, window splash-back and walk-in pantry), plus large dining and separate family areas that both step out (through solid cedar doors) under the Alfresco area. All this comes complete with double remote garage (with internal access), ducted heating, evap cooling, alarm, 900mm SST appliances, dish-drawer dishwasher and loads of other extras throughout. All this within walking