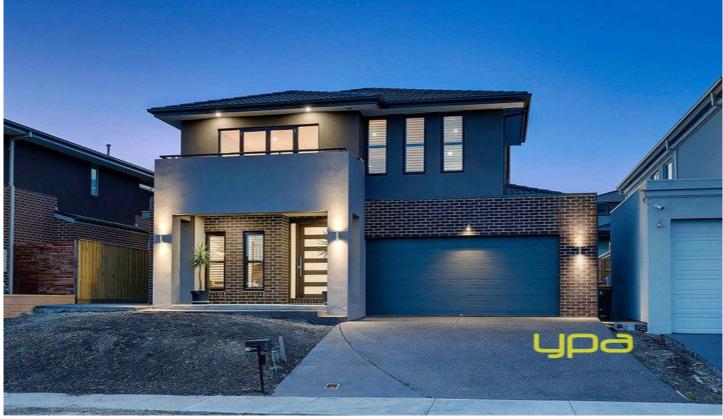

## 19 Vidos Road GREENVALE VIC

Just when you thought it was a good idea to build, you can think again. Throw away the brochures and forget about the head-aches, its all here, and without a cent left to spend. Youll fall in love from the moment you enter, from its striking appearance to the gorgeous city views. Offering 4 extra large bedrooms, a KING-SIZED master with full ensuite (Inc: double shower and twin vanities), 2-way walk-in robe and balcony with stunning city views. Downstairs, the classy formal living is at front, while at the rear youll find an awesome open-plan living zone with huge kitchen (with 40mm stone-tops, window splash-back and walk-in pantry), plus large dining and separate family areas that both step out (through solid cedar doors) under the Alfresco area. All this comes complete with double remote garage (with internal access), ducted heating, evap cooling, alarm, 900mm SST appliances, dish-drawer dishwasher and loads of other extras throughout. All this within walking