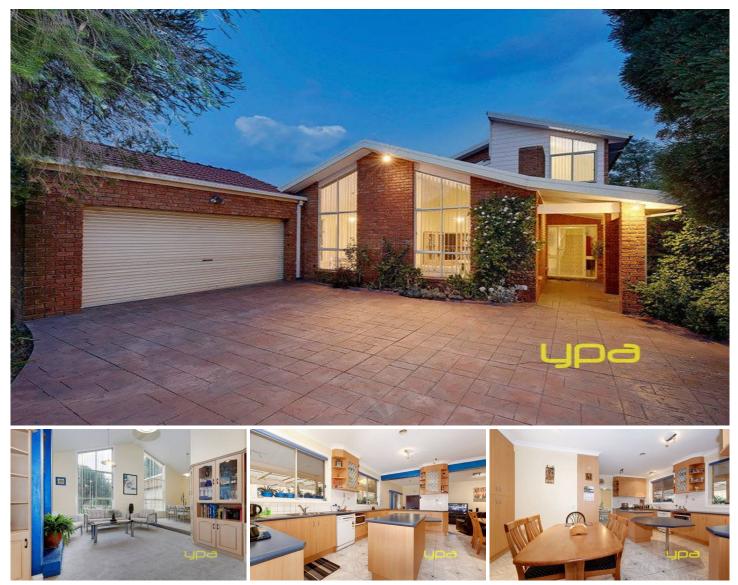

## 25 Normanby Drive GREENVALE VIC

Youll love coming home to this attractive two-storey residence, situated within Greenvales Premier and most sought-after location. Offering three good sized bedrooms, plus study/4th, (master with full ensuite and main bathroom with spa), step-down lounge and dining with soaring cathedral ceilings and an open fireplace. The huge kitchen has loads of cupboards, quality appliances (inc Dishwasher) and a tiled meals area leading to an adjoining family room, then a massive separate rumpus/theatre room to entertain the kids. Outside youll find a large pergola drenched in natural light, with its own brick barbeque, a garden shed plus an outside storage room (with sink). Includes a double remote-garage, ducted heating, solar panels and more. So, go on and treat yourself. Rub shoulders with the areas finest homes, and surround yourself with the most house-proud neighbours in Greenvale.