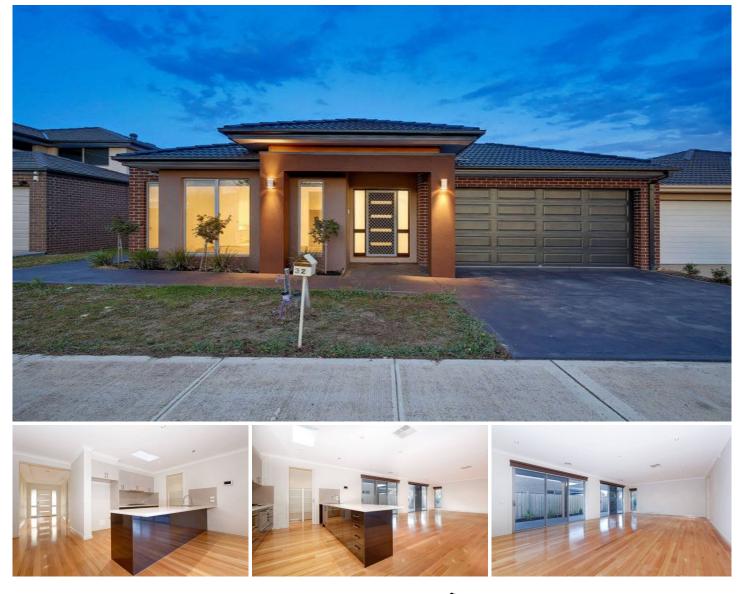

## 32 Buttercup Drive GREENVALE VIC

Youll feel proud coming home to this beautifully designed family home. Offering 4 generous bedrooms, large master with hotel-style ensuite and WIR. Enjoy some time out in the theatre room while the kids play in the massive open-plan living area with huge meals area and adjoining family room. The large kitchen has stone tops and SST appliances, plus a large walk-in pantry. Outside you can entertain under the large Alfresco area with a tidy, low maintenance back yard. Features a remote double garage with internal access, high ceilings and stunning hardwood flooring throughout, ducted heating/cooling and vacuum, plus loads more extras. Just one look will do... youll fall in love! 4 🎮 2 🚔 2 🖨