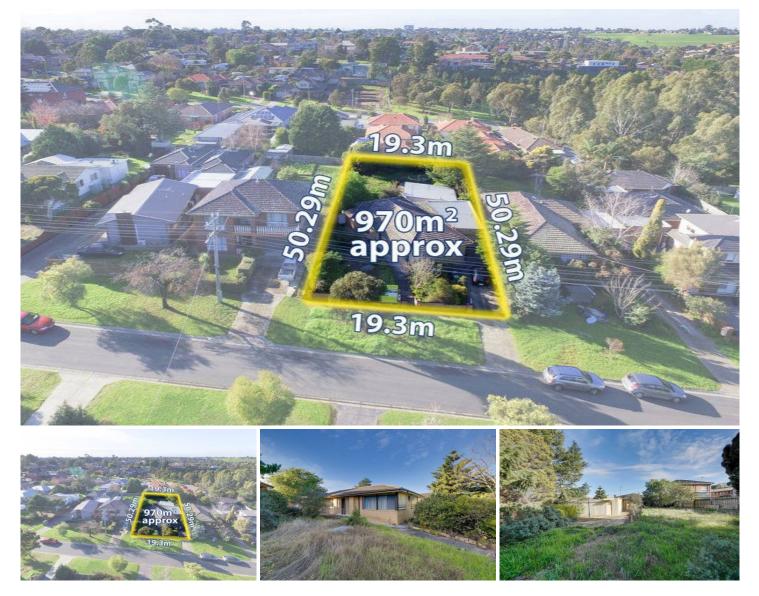

## 22 Pascoe Street WESTMEADOWS VIC

Right here in the heart of Westmeadows most convenient and sought-after position, youll find your next exciting new development (\*\*STCA). Within walking distance to everything the area has to offer, you couldnt pick a better spot! The existing home offers 3 bedrooms, central bathroom, great sized living areas and a loc-up garage. Set on a rectangular 970sqm(approx) allotment, this golden window of opportunity wont be open for long! Comes with plans and permits to build two 30sq homes, or sought your own new plans for up to four (\*\*STCA). (\*\*STCA: Subject To Council Approval) 4 🎮 2 🚔 2 🖨