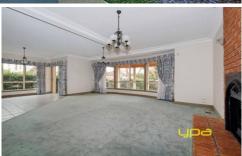

## 20A Motherwell Avenue GREENVALE VIC

Situated in one of Greenvale's finest positions, this amazing 50 square home is set on a generous 722m2 (approx) allotment and offer more than youd imagine! Featuring a grand entry, 6 bedrooms (set over three levels), large formal lounge and dining, an enormous gloss-white kitchen with 40mm granite tops, then an expansive meals and adjoining family area with gas-fireplace. Upstairs youll find the master with spa-ensuite and balcony, central bathroom and a retreat. Below, theres the last bedroom with its own lounge and ensuite plus provision for another kitchen, making it the perfect quarters for older kids or parents. Includes Gas ducted heating, refrigerated and evaporative cooling, double remote garage (with internal access), visual intercom, alarm, dishwasher, vacuum maid, high ceilings with designer cornices, a cellar and an enormous under house storage plus loads more. Youll feel proud coming