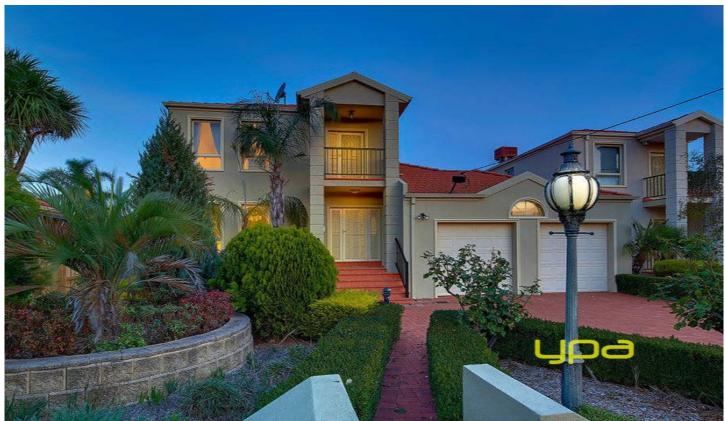

## 20A Motherwell Avenue GREENVALE VIC

Situated in one of Greenvale's finest positions, this amazing 50 square home is set on a generous 722m2 (approx) allotment and offer more than youd imagine! Featuring a grand entry, 6 bedrooms (set over three levels), large formal lounge and dining, an enormous gloss-white kitchen with 40mm granite tops, then an expansive meals and adjoining family area with gas-fireplace. Upstairs youll find the master with spa-ensuite and balcony, central bathroom and a retreat. Below, theres the last bedroom with its own lounge and ensuite plus provision for another kitchen, making it the perfect quarters for older kids or parents. Includes Gas ducted heating, refrigerated and evaporative cooling, double remote garage (with internal access), visual intercom, alarm, dishwasher, vacuum maid, high ceilings with designer cornices, a cellar and an enormous under house storage plus loads more. Youll feel proud coming