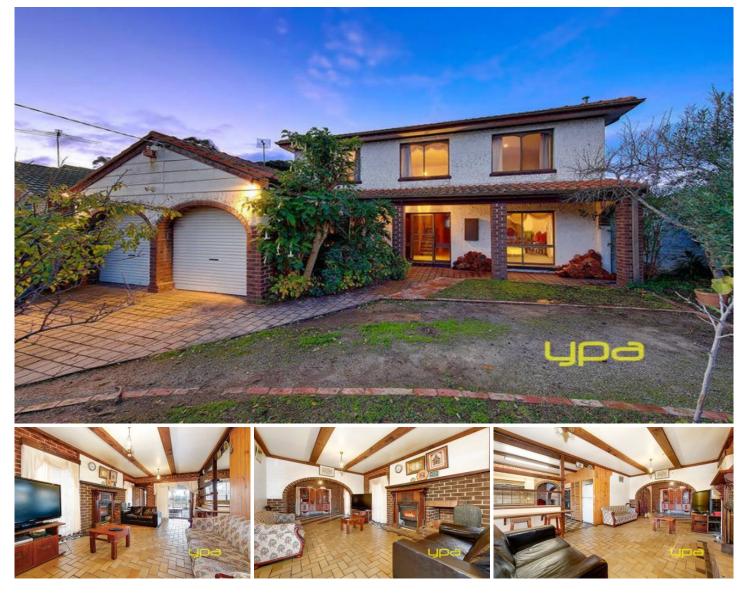

## 68 Kenny Street WESTMEADOWS VIC

Its time to roll up your sleeves and let the imagination flow. This big family home is solid as a rock and offers loads of potential with its generous proportions. Features 4 large bedrooms, 2 bathrooms (one upstairs, and one down), formal lounge and dining, central kitchen with meals area and an adjoining family room plus study area (or 2nd dining area) and double garage. All set on approx 650sqm of flat land, conveniently positioned with schools, transport and shops within a short, easy stroll. Its the fixer-upper youve been waiting for!