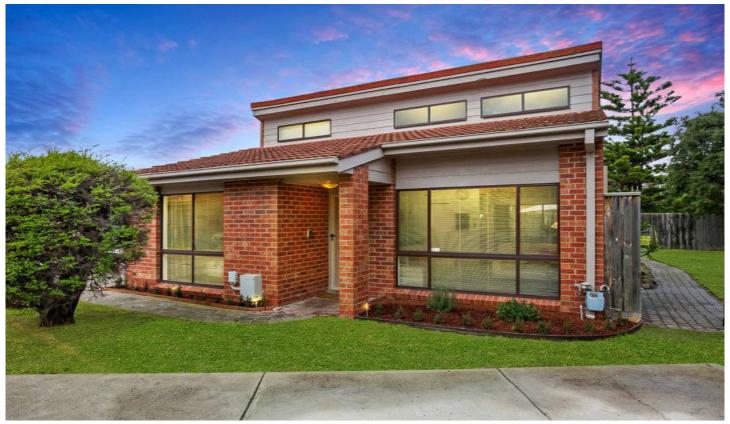

## 16/370 Melrose Drive TULLAMARINE VIC

A slice of superb modern living awaits with this remarkable 2 bedroom + loft villa unit set in an enviable complex only minutes to Melbourne Airport!

Instantly appealing to young professionals and investors alike with its timeless brick exterior, its charisma continues within with vaulted ceilings, painted brick feature walls, and full windows throughout, showcasing a spacious open living and meals, open L-shaped kitchen featuring stainless steel quality appliances (incl. a gas cooktop and dishwasher), 2 generous bedrooms (main with BIR), a well-sized loft as an ideal home office or a further bedroom, tasteful bathroom with separate bath and shower, separate toilet, and laundry with external access.