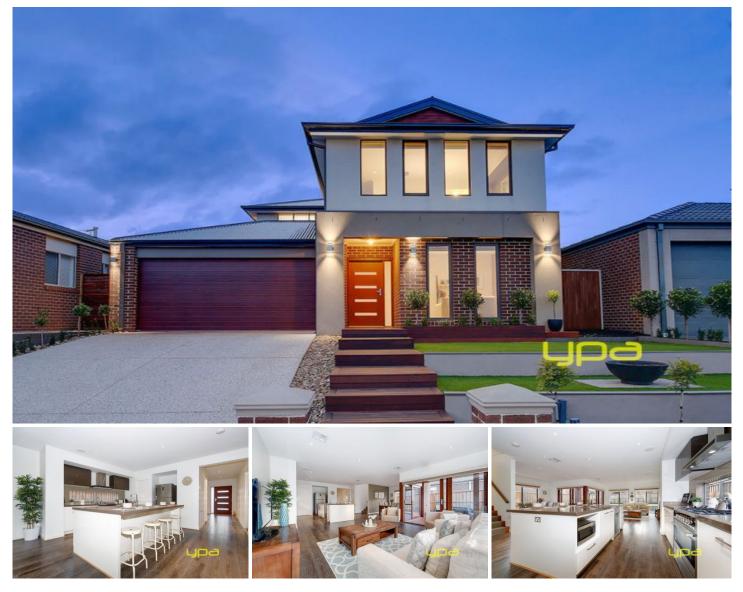

## **13 Mantua Drive GREENVALE VIC**

Just when you thought it was a good idea to build, you can think again. Throw away the brochures and forget about the head-aches, its all here, and without a cent left to spend. Youll fall in love from the moment you enter this well-designed home with a functional floor plan. Offering 4 great sized bedrooms, large master with ensuite and WIR, upstairs retreat, then downstairs a spacious lounge, a lovely two toned coloured kitchen with stone tops (and 900mm SST appliances inc dishwasher), open plan living which steps out to the gorgeous outdoor entertaining area through beautiful stacker doors. Includes all the premium quality extras like timber flooring, heating, cooling, remote double garage (with internal access) and loads more. Theres simply nothing left to do but relax and enjoy. With just one look the family will fall in love. 4 🛤 2 🚔 2 🚘