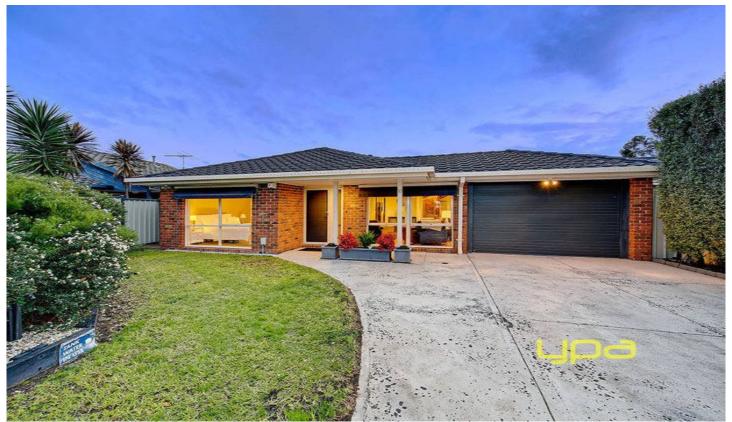

## 10 Strathconnon Square TULLAMARINE VIC

Perfectly situated in a peaceful pocket of Tullamarine, opposite lovely green parklands, this updated family home will have you at hello. Offering 3 bedrooms, master with ensuite, spacious lounge at front with stunning solid-timber flooring, central bathroom and laundry, and a bright modern kitchen with meals area leading out to the awesome outdoor entertaining area, ideal for all-year-round parties. Includes ducted heating, split-system cooling, alarm, additional storage rooms, and tidy low-maintenance gardens, shed/office, and Colourbond fencing. It truly is the perfect starter home, with room to grow as your family does! After just one look, itll have your heart!