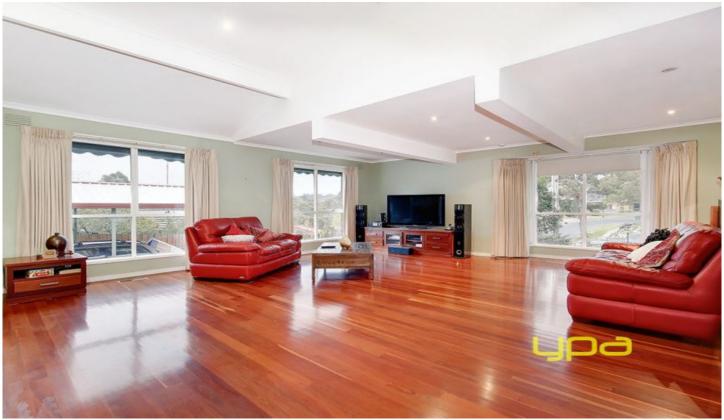

The solid & immaculate home offers a spacious split-level floor-plan the whole family will enjoy. Consisting of a huge lounge/dining area with polished floorboards, bright kitchen with stainless steel appliances and a large meals area, all offering a terrific outlook. There are a total of five bedrooms plus study, including the master with BIR & en-suite, and a central bathroom. Features include ducted heating, evaporative cooling, alarm system, double carport and re-sprayed roof.

Step out back into the large family areas and enjoy entertaining in beautiful surrounds. With walking tracks at your doorstep, you can also ride or walk straight to Westmeadows Village & beyond.

5 Page 2 Ray