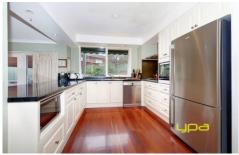

The solid & immaculate home offers a spacious split-level floor-plan the whole family will enjoy. Consisting of a huge lounge/dining area with polished floorboards, bright kitchen with stainless steel appliances and a large meals area, all offering a terrific outlook. There are a total of five bedrooms plus study, including the master with BIR & en-suite, and a central bathroom. Features include ducted heating, evaporative cooling, alarm system, double carport and re-sprayed roof.