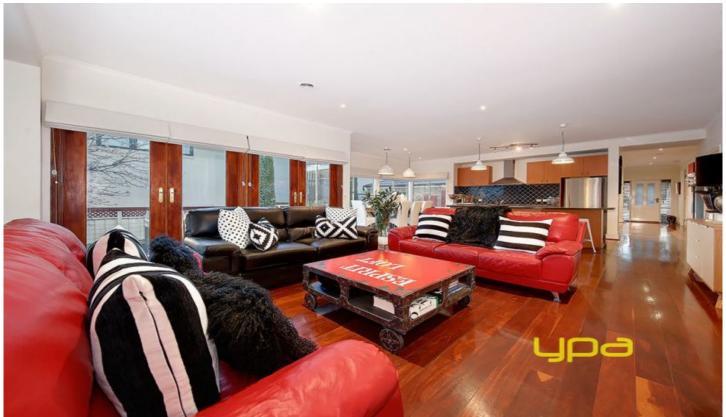

## **6 Langbourne Court GREENVALE VIC**

Behind this gorgeous facade, with a splash of style from yesteryear, youll find so much more than youd imagined. Beautifully presented and ready to move straight in, this timeless family home offers high ceilings throughout, gorgeous (Jarrah) hardwood flooring and loads of quality extras. Features 4 large bedrooms, a KING SIZED master with 2-way walk-in robe and ensuite, a huge formal lounge and dining at front which leads to the massive open-plan living zone with hostess kitchen (with SST appliances inc dishwasher) meals and adjoining family area, plus a separate rumpus/billiard room. Outside through the double doors youll find an entertaining deck, and at the rear, a gorgeous hot-tub which captures stunning views from up high. Includes double garage with drive-through access, ducted heating, split-systems and so much more! An inspection is a MUST!