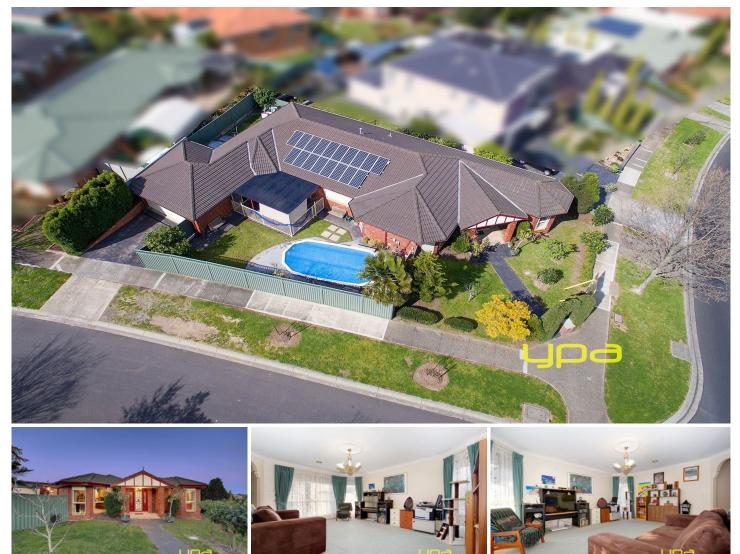

## 27 Alanbrae Terrace ATTWOOD VIC

Situated in one of the areas most leafy and sought-after pockets, this great sized family home is sure to please. Offering 4 great sized bedrooms with robes, master with WIR and ensuite, a generous lounge, central bathroom and large laundry, solid timber kitchen with tiled meals area (and soaring cathedral ceilings) and a separate rumpus with built-in bar. Outside, youll find the awesome entertaining area and heated swimming pool. Includes double remote garage (with internal access and drive-through), ducted heating, dishwasher, roller shutters and loads more. Come and see what everyones talking about... Alanbrae will win you over! 4 🛤 2 🚰 2 🚘