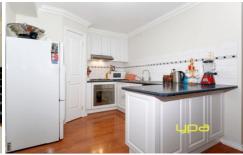

## 3/1 Banksia Grove TULLAMARINE VIC

Situated so close to everything, this attractive townhouse offers more than youd imagine. With a bright and neutral decor, it features 3 bedrooms, central bathroom, a spacious lounge, gloss kitchen with SST appliances and big meals area (plus large pantry) and a great sized laundry with powder room. Includes timber flooring throughout downstairs, a lock-up garage with internal access, covered outdoor entertaining area and extras like: ducted heating, roller shutters and much more. Its the ideal investment, or would make a perfect first home. Best of all, its well priced, so dont miss out!