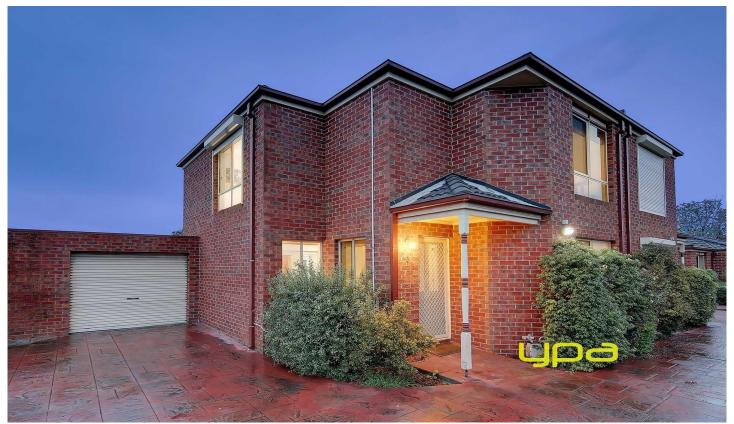

## 3/1 Banksia Grove TULLAMARINE VIC

Situated so close to everything, this attractive townhouse offers more than youd imagine. With a bright and neutral decor, it features 3 bedrooms, central bathroom, a spacious lounge, gloss kitchen with SST appliances and big meals area (plus large pantry) and a great sized laundry with powder room. Includes timber flooring throughout downstairs, a lock-up garage with internal access, covered outdoor entertaining area and extras like: ducted heating, roller shutters and much more. Its the ideal investment, or would make a perfect first home. Best of all, its well priced, so dont miss out!