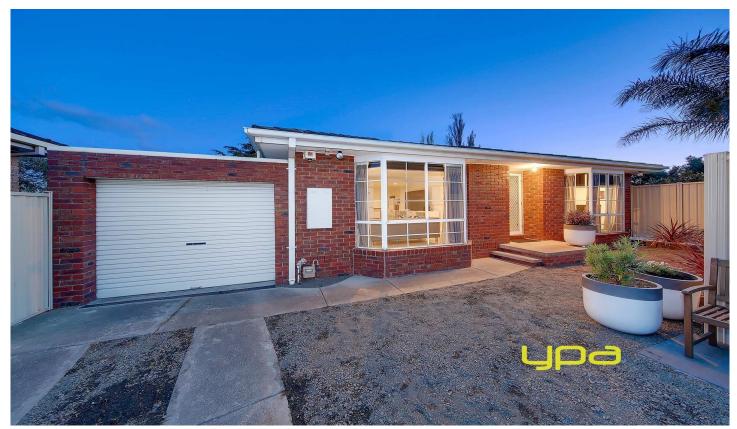

## 645B Somerton Road GREENVALE VIC

Situated for convenience, with public transport, schools and shops so close by, this attractive modern home offers so much more than youd expect. Features gorgeous porcelain tiles throughout, 3 bedrooms (with BIRs), updated bathroom, a large lounge, modern kitchen with SST Blanco appliances, a large meals area, plus a separate laundry. Includes a lock-up garage with drive-thru access, heating, split system cooling, paved entertaining area, garden shed, large backyard and more. All this sits on a larger than expected (approx 363sqm) allotment, with loads of room for the kids and pets to run around! Dont wait around, get into the Greenvale market now!