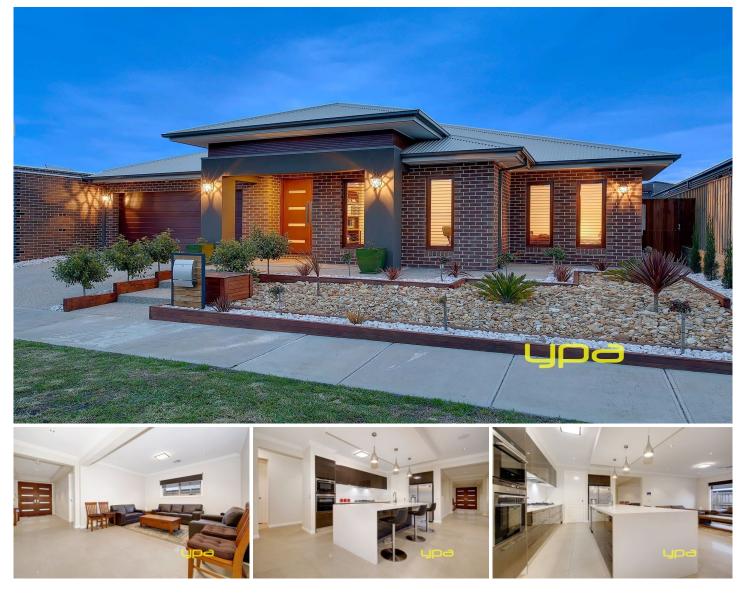

**3 Buttercup Drive GREENVALE VIC** 

Just take one look, this gorgeous family home will have you hooked. Offering nothing but the highest of quality fixtures and fittings throughout and a huge list of extras. This 36sq (approx) Home features 4 great sized bedrooms (plus study), a KING-SIZED master with retreat, walk-in robe and ensuite, a spacious lounge leads through to the open-plan living area with stunning kitchen (with quality German appliances, stone tops and large pantry), meals area, adjoining family room and a separate rumpus/theatre room. Step outside under the lovely entertaining area and find that even outside, everything is complete from front to back. Includes 2.7m ceilings, high doorways, top-end cornicing and plasterwork plus extras ducted heating, refrigerated cooling, alarm, ducted vac and loads more extras. Now, all you need to do is move in and enjoy! 4 🛤 2 🚔 2 🚘