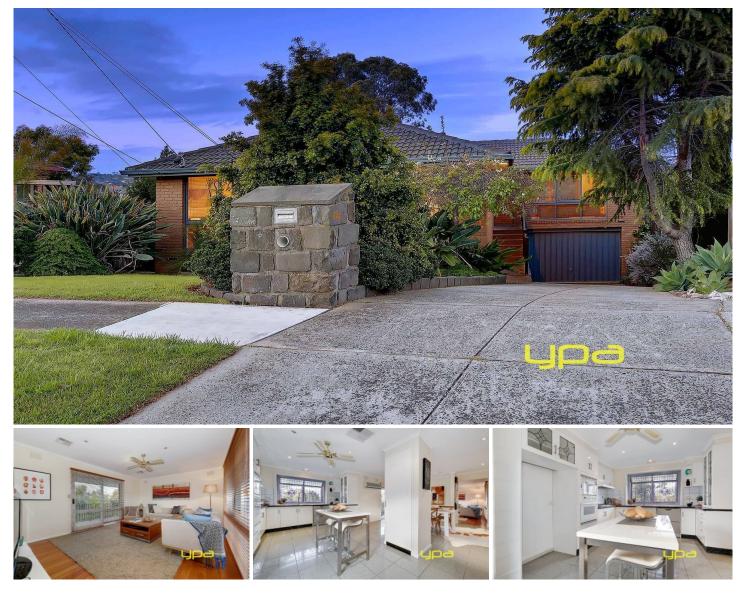

## 14 Ashford Crescent WESTMEADOWS VIC

Situated in a great pocket of Westmeadows, this perfect opportunity to secure a family home does not get any better than this. Fabulous Street and parkland appeal is only the start with this split level, stunning family home. Meticulously maintained, the home offers four spacious bedrooms, including en-suite to the master, large separate lounge room, kitchen adjoining large tiled meals/family areas, updated family sized bathroom and a large downstairs rumpus/family area, with built in bar, which is perfect for a man cave or teenage retreat. Step out back and be equally impressed with the amount of room for the kids to enjoy and stunning views from the upstairs balcony over Westmeadows parklands and a kids playground at your back fence. Features are numerous but include floorboards in the bedrooms and lounge, ducted heating, evaporative cooling, s/system air-conditioning, water tank and remote garage with internal and rear access. Walk to