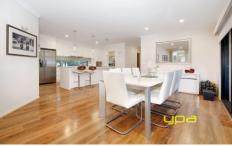

## 9 Verona Street GREENVALE VIC

Just take one look, this gorgeous family home will have you hooked. This spacious designer built 3 bedroom home offers a great sized master with walk-in robe and ensuite which leads out to your own alfresco area. Take some time out in your own Separate lounge/ theatre room, or enjoy the open-plan living area with high-gloss kitchen (with quality appliances, stone tops and walk-in pantry), meals area, and adjoining family room. Step outside and youll find that everything is complete from front to back, with tidy, low-maintenance landscaping yet enough room for pets. Including a double remote-garage with internal access, ducted heating and evaporative cooling, alarm, solar panels and loads more extras. All you need to do is move in and live the lifestyle!