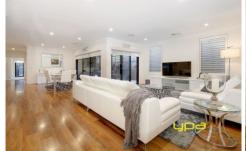

## 9 Verona Street GREENVALE VIC

Just take one look, this gorgeous family home will have you hooked. This spacious designer built 3 bedroom home offers a great sized master with walk-in robe and ensuite which leads out to your own alfresco area. Take some time out in your own Separate lounge/ theatre room, or enjoy the open-plan living area with high-gloss kitchen (with quality appliances, stone tops and walk-in pantry), meals area, and adjoining family room. Step outside and youll find that everything is complete from front to back, with tidy, low-maintenance landscaping yet enough room for pets. Including a double remote-garage with internal access, ducted heating and evaporative cooling, alarm, solar panels and loads more extras. All you need to do is move in and live the lifestyle!