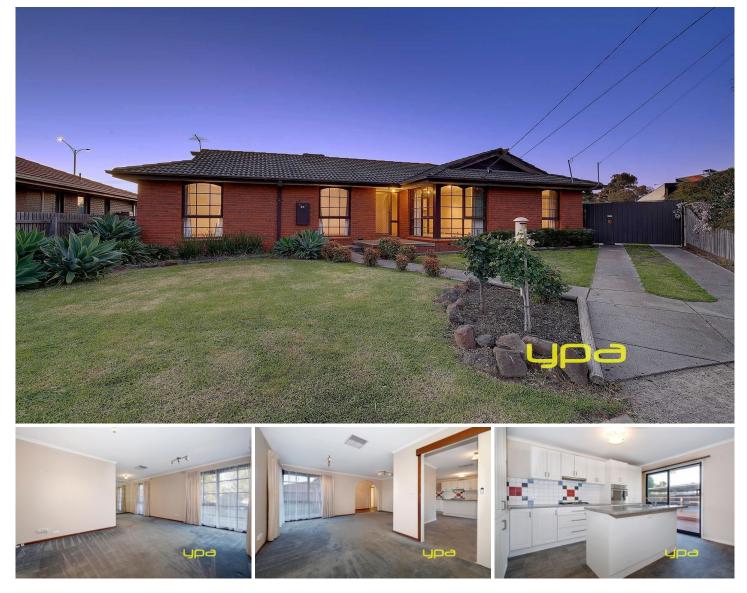

## **15 Mossfield Mews TULLAMARINE VIC**

Situated in the most sought-after pocket of Tullamarine, with local schools within minutes and only a short stroll away from the shopping centre. On a generous 620sqm(Approx) allotment, offering 3 bedrooms, Master with a (WIR) and ensuite, a spacious living and dining area, bright kitchen and a great sized laundry. Outside theres a great sized entertaining area and of course, loads of room for the kids and pets to run around. Features a large double carport, ducted heating, evap cooling and loads more. Dont miss out on this one!