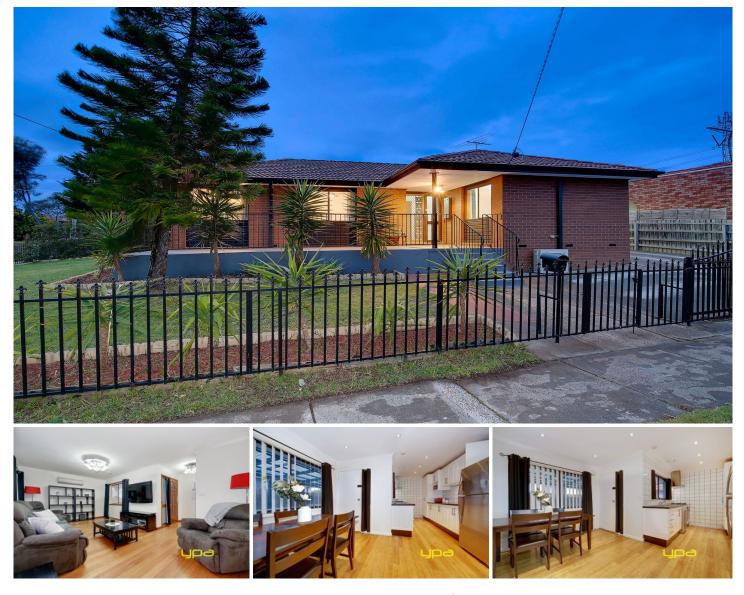

## 2 Devenish Court WESTMEADOWS VIC

First homebuyers, this is it, a home with all the hard work done, ready for you to enjoy! This great starter home is situated on a convenient corner allotment with schools and transport nearby. Offering 3 great sized bedrooms, a spacious lounge, gloss kitchen (with SST appliances), updated central bathroom and laundry. Outside theres a decked entertaining area, parking space for cars and a garden shed. Includes hardwood flooring throughout, ducted heating, split system coolers, loads of extra (attic) storage space and tidy gardens. Best of all, this great looking home wont break the budget, so grab this opportunity now!