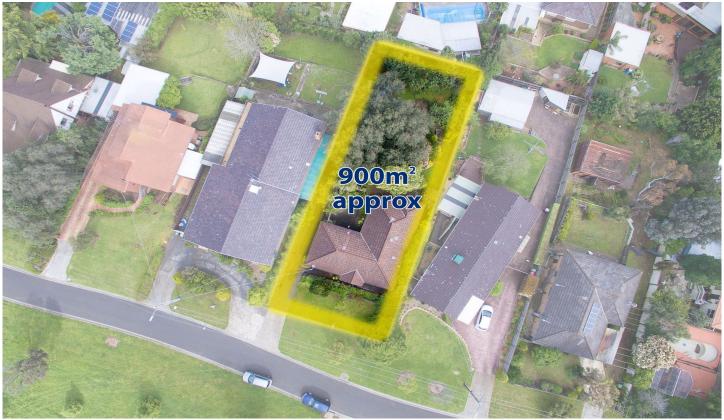

## 23 Eyre Street WESTMEADOWS VIC

Situated in the most sough-after pocket of Westmeadows, This 1 owner home is within close proximity to Westmeadows Village, parklands, schools and public transport. Finally, now on offer to one lucky purchaser, and featuring a huge yard for the pets and children, OR the option to subdivide (\*\*\*STCA), or renovate to live, the choice is yours! On 900sqm(approx) of land, it features 3 bedrooms, master with full ensuite and BIR, formal lounge and dining, a great sized kitchen and meals area and a garage. Be quick, this ones priced to sell.