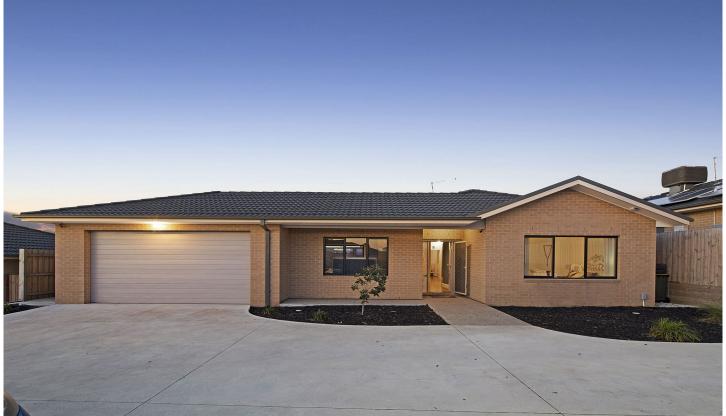

## 6/11 Patho Court WESTMEADOWS VIC

No need to rub your eyes or pinch yourself, youre reading this right! This near new family home is jam-packed with features and best of all, within a price range you CAN afford! Offering high ceilings throughout, 3 great sized bedrooms (with BIRs), master with large ensuite and WIR, a huge lounge with timber flooring, gloss kitchen with stone tops and adjoining meals area, central bathroom and laundry (also with stone tops). Enjoy your outdoor entertaining area all year round with the roll-down cafe blinds, and watch over the kids who can run wild in the generous back yard (which also opens out to the vacant land behind). Includes a remote double garage, ducted heating, split system, alarm, garden sheds and water tank, plus more. All this on a flat 400sqm(approx) of land with extra car parking at the front. Grab this one before its gone!