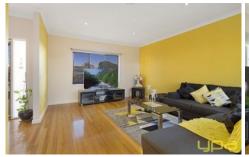

## 6/11 Patho Court WESTMEADOWS VIC

No need to rub your eyes or pinch yourself, youre reading this right! This near new family home is jam-packed with features and best of all, within a price range you CAN afford! Offering high ceilings throughout, 3 great sized bedrooms (with BIRs), master with large ensuite and WIR, a huge lounge with timber flooring, gloss kitchen with stone tops and adjoining meals area, central bathroom and laundry (also with stone tops). Enjoy your outdoor entertaining area all year round with the roll-down cafe blinds, and watch over the kids who can run wild in the generous back yard (which also opens out to the vacant land behind). Includes a remote double garage, ducted heating, split system, alarm, garden sheds and water tank, plus more. All this on a flat 400sqm(approx) of land with extra car parking at the front. Grab this one before its gone!