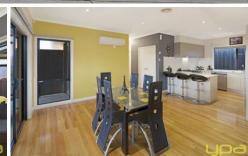

## 6/11 Patho Court WESTMEADOWS VIC

No need to rub your eyes or pinch yourself, youre reading this right! This near new family home is jam-packed with features and best of all, within a price range you CAN afford! Offering high ceilings throughout, 3 great sized bedrooms (with BIRs), master with large ensuite and WIR, a huge lounge with timber flooring, gloss kitchen with stone tops and adjoining meals area, central bathroom and laundry (also with stone tops). Enjoy your outdoor entertaining area all year round with the roll-down cafe blinds, and watch over the kids who can run wild in the generous back yard (which also opens out to the vacant land behind). Includes a remote double garage, ducted heating, split system, alarm, garden sheds and water tank, plus more. All this on a flat 400sqm(approx) of land with extra car parking at the front. Grab this one before its gone!