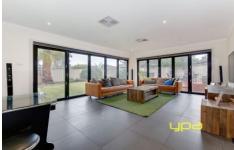

## **49 Koala Crescent WESTMEADOWS VIC**

Its that time of year, so go ahead and spoil yourself! Not only positioned in the most leafy and sought-after pocket of Westmeadows, but its priced to sell, so dont delay! Offering 3 great sized bedrooms, large master with WIR and ensuite. The renovated kitchen (with stone tops) leads through to the large living area that floods with natural light, and the central bathroom has double vanities and separate WC. Outside, theres a large back yard for the kids to run around, plus theres plenty of parking at the front and a remote lock-up garage with drive-thru access, all on 600sqm (approx). Includes ducted heating, evap cooling, SST appliances and much more. If position matters to you, then make it yours today!