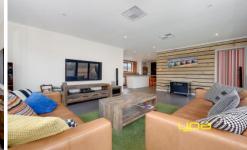

## **49 Koala Crescent WESTMEADOWS VIC**

Its that time of year, so go ahead and spoil yourself! Not only positioned in the most leafy and sought-after pocket of Westmeadows, but its priced to sell, so dont delay! Offering 3 great sized bedrooms, large master with WIR and ensuite. The renovated kitchen (with stone tops) leads through to the large living area that floods with natural light, and the central bathroom has double vanities and separate WC. Outside, theres a large back yard for the kids to run around, plus theres plenty of parking at the front and a remote lock-up garage with drive-thru access, all on 600sqm (approx). Includes ducted heating, evap cooling, SST appliances and much more. If position matters to you, then make it yours today!