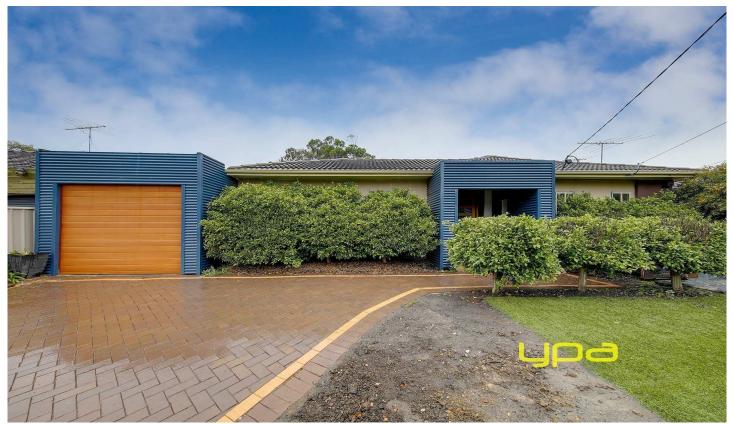

## **49 Koala Crescent WESTMEADOWS VIC**

Its that time of year, so go ahead and spoil yourself! Not only positioned in the most leafy and sought-after pocket of Westmeadows, but its priced to sell, so dont delay! Offering 3 great sized bedrooms, large master with WIR and ensuite. The renovated kitchen (with stone tops) leads through to the large living area that floods with natural light, and the central bathroom has double vanities and separate WC. Outside, theres a large back yard for the kids to run around, plus theres plenty of parking at the front and a remote lock-up garage with drive-thru access, all on 600sqm (approx). Includes ducted heating, evap cooling, SST appliances and much more. If position matters to you, then make it yours today!