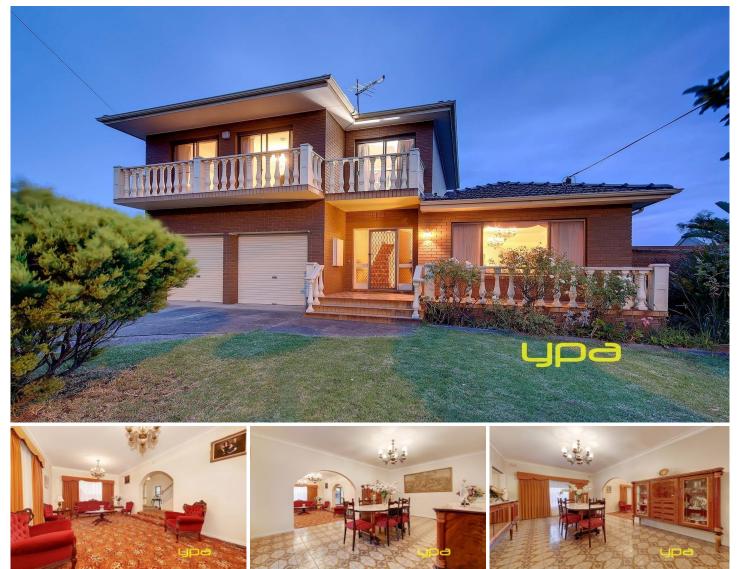

## 25 North Circular Road GLADSTONE PARK VIC

It's not often you see a home like this in Gladstone Park! An owner built masterpiece, perfectly positioned for convenience, only a short stroll to schools, shops & transport, this great sized family home has it all. With a grand entrance it features 4 bedrooms, master with full ensuite, balcony, massive main bathroom upstairs, powder rooms downstairs, a big step-down lounge and oversized dining room, large separate rumpus/theatre/guest room, an updated kitchen with generous meals area and laundry. Includes a double remote garage with internal access, ducted heating, updated appliances and more. This one of a kind property is sure to impress with its size and accommodation! An inspection is a must! 4 🛤 2 🚔 2 🚘