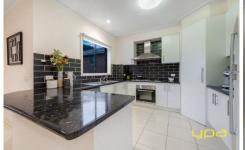

Complemented with High ceilings, this grand family home offers 4 spacious bedrooms, master with full ensuite, WIR and balcony access, study/games room for the kids, central bathroom with corner spa/bath with separate toilet, light filled kitchen fitted with stainless steel appliances overlooking a generous sized meals/family area, formal lounge and dining, step downstairs to a grand theatre room all set up for those popcorn moments! Head outside and enjoy the brand new decked outdoor BBQ area perfect for all those family occasions and plenty of grassed area for