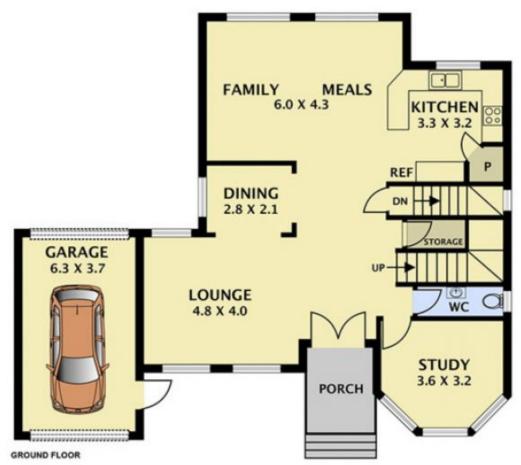

Complemented with High ceilings, this grand family home offers 4 spacious bedrooms, master with full ensuite, WIR and balcony access, study/games room for the kids, central bathroom with corner spa/bath with separate toilet, light filled kitchen fitted with stainless steel appliances overlooking a generous sized meals/family area, formal lounge and dining, step downstairs to a grand theatre room all set up for those popcorn moments! Head outside and enjoy the brand new decked outdoor BBQ area perfect for all those family occasions and plenty of grassed area for