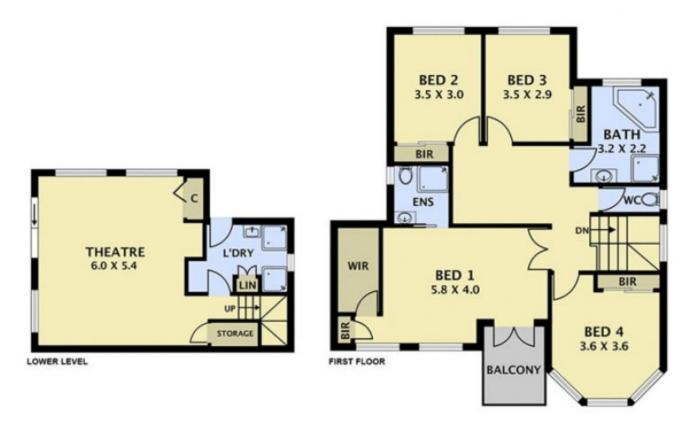

Complemented with High ceilings, this grand family home offers 4 spacious bedrooms, master with full ensuite, WIR and balcony access, study/games room for the kids, central bathroom with corner spa/bath with separate toilet, light filled kitchen fitted with stainless steel appliances overlooking a generous sized meals/family area, formal lounge and dining, step downstairs to a grand theatre room all set up for those popcorn moments! Head outside and enjoy the brand new decked outdoor BBQ area perfect for all those family occasions and plenty of grassed area for