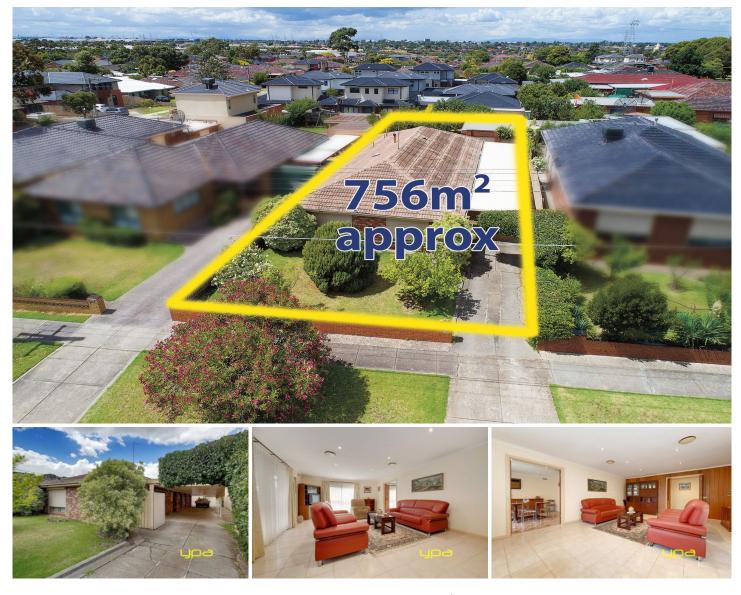

## **50 Collinson Street KEILOR PARK VIC**

Situated in a convenient location, right in the heart of everything this great pocket of Melbourne has to offer. This large single level brick veneer features 4 great sized bedrooms, master with ensuite, large formal lounge and dining, a tidy kitchen with generous meals area, central bathroom and impressive laundry. Outside youve got loads of parking with a HUGE 4-car garage (with workshop and toilet behind) at rear PLUS a L-O-N-G carport for a further 3-4 cars and of course, plenty of room for the kids to run around! Includes ducted heating, large split system, roller shutters and more. Alternatively, if youre a developer, the great sized (approx) 756sqm block could be an ideal place to launch your next project (subject to council approval). The opportunity is here and waiting, make it yours!