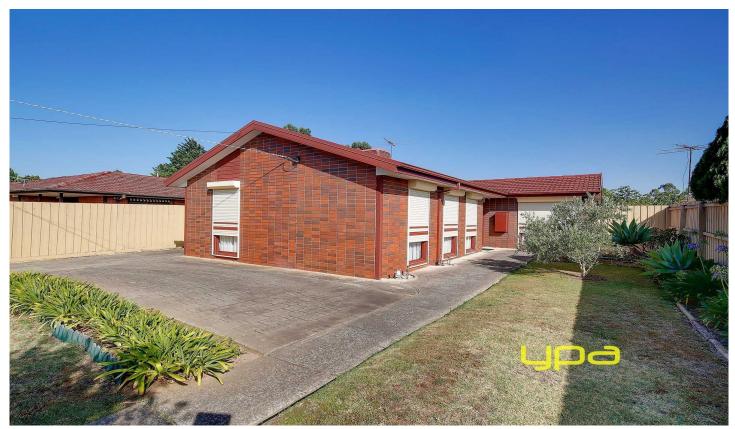

## **47 Eldorado Crescent MEADOW HEIGHTS VIC**

Located in a convenient pocket of Meadow Heights opposite Bethal primary school, and within walking distance to Meadow Heights Shopping Centre, mosque, and other local schools, this tidy family home is ideal for someone with location top of mind. Offers 3 good sized bedrooms, central bathroom and laundry, spacious lounge, large kitchen and meals area which steps out to the large backyard with covered entertaining area, garden shed and lock-up car accommodation. All this on a great sized, neatly kept 640sqm(approx) block. Additional features inluce: ducted heating, evaporative cooling, roller shutters, garden shed and much more.