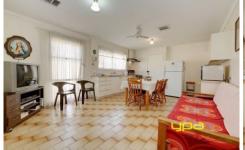

## **47 Eldorado Crescent MEADOW HEIGHTS VIC**

Located in a convenient pocket of Meadow Heights opposite Bethal primary school, and within walking distance to Meadow Heights Shopping Centre, mosque, and other local schools, this tidy family home is ideal for someone with location top of mind. Offers 3 good sized bedrooms, central bathroom and laundry, spacious lounge, large kitchen and meals area which steps out to the large backyard with covered entertaining area, garden shed and lock-up car accommodation. All this on a great sized, neatly kept 640sqm(approx) block. Additional features inluce: ducted heating, evaporative cooling, roller shutters, garden shed and much more.