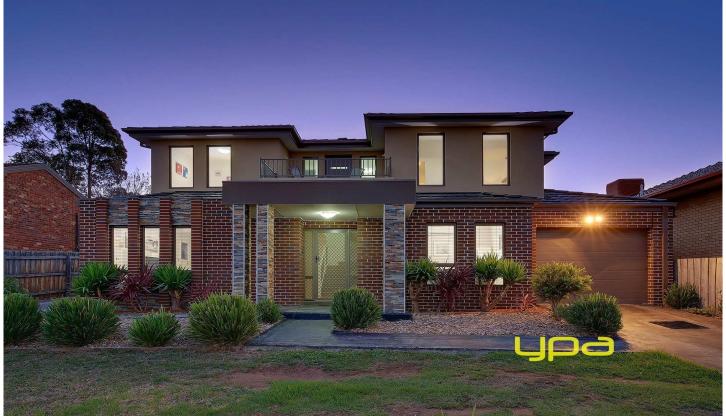

## 1/5 Gwilt Street WESTMEADOWS VIC

Your low maintenance lifestyle awaits with this KING SIZED townhouse offering the perfect blend of convenience and spacious living. Features high ceilings, 3 bedrooms, master with full ensuite, central bathroom upstairs plus a THIRD bathroom downstairs. The large lounge downstairs leads to the stunning kitchen with gorgeous stone tops and SST appliances and a large laundry with internal access from the lock-up (remote) garage.

Best of all, its loaded with extras like: split systems throughout, water tanks, video intercom and so much more. It even has a large balcony overlooking beautiful elevated views across the area.

Located for convenience, with local schools and shops only a stones throw away, and public transport is close by too!