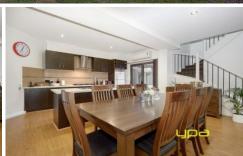

## 1/5 Gwilt Street WESTMEADOWS VIC

Your low maintenance lifestyle awaits with this KING SIZED townhouse offering the perfect blend of convenience and spacious living. Features high ceilings, 3 bedrooms, master with full ensuite, central bathroom upstairs plus a THIRD bathroom downstairs. The large lounge downstairs leads to the stunning kitchen with gorgeous stone tops and SST appliances and a large laundry with internal access from the lock-up (remote) garage.