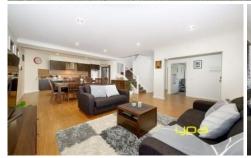

## 1/5 Gwilt Street WESTMEADOWS VIC

Your low maintenance lifestyle awaits with this KING SIZED townhouse offering the perfect blend of convenience and spacious living. Features high ceilings, 3 bedrooms, master with full ensuite, central bathroom upstairs plus a THIRD bathroom downstairs. The large lounge downstairs leads to the stunning kitchen with gorgeous stone tops and SST appliances and a large laundry with internal access from the lock-up (remote) garage.