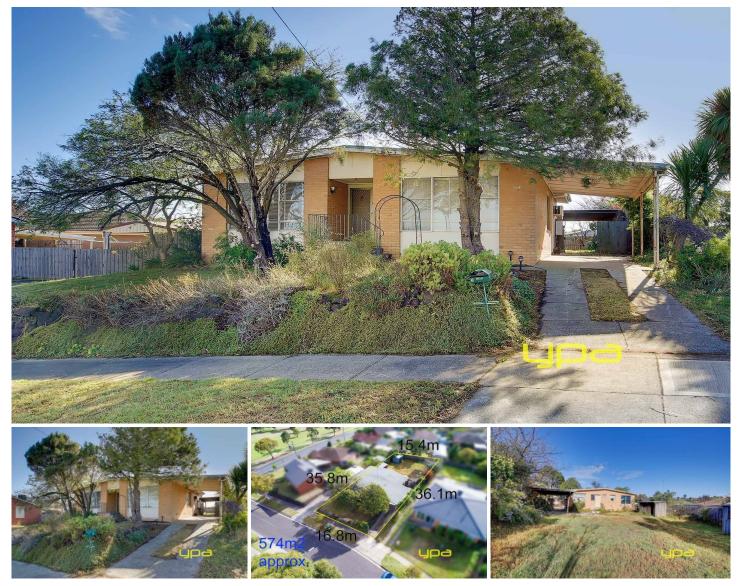

## 6 Bittern Street BROADMEADOWS VIC

Positioned in a highly sought after pocket of Broadmeadows, this original home is perfect for a beginner developer or anyone looking for a small project. Sitting on approx 580sqm, with plans and permits (for another dwelling at the rear) already waiting on approval, most of the hard work is done. The existing home offers hardwood flooring throughout, 3 bedrooms, central bathroom, spacious lounge, original kitchen with meals area, laundry and separate WC. Dont wait around, secure this opportunity while its here! 3 🎮 1 🚔 1 🚘