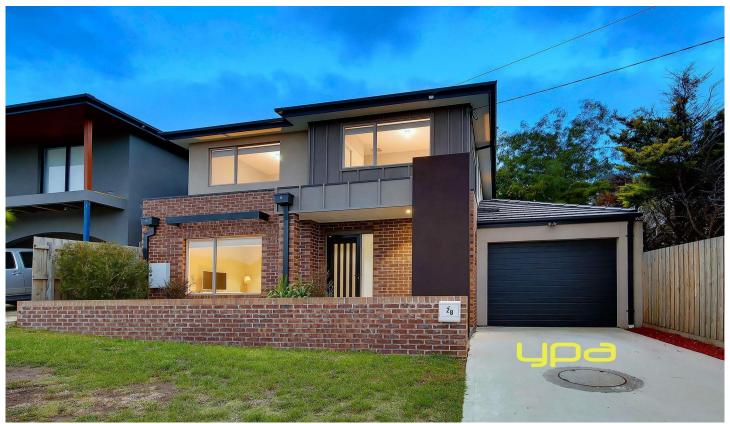

## 28 Eyre Street WESTMEADOWS VIC

Convenient comfortable living is assured with this stylishly appointed three-bedroom street facing townhouse positioned perfectly in Westmeadows. With your very own shopping strip, vibrant cafe scene and excellent schools, this is the place to be. Features high ceilings and doors, 3 bedrooms, master with full ensuite, central bathroom upstairs, not one but two lounge areas downstairs, stunning kitchen with gorgeous stone tops and SST appliances, laundry with adjoining powder room. The kitchen opens up to the outside entertaining area, plus has the bonus of a remote garage (with internal access). Just one look will have you hooked!