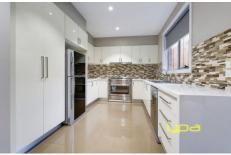

## 28 Eyre Street WESTMEADOWS VIC

Convenient comfortable living is assured with this stylishly appointed three-bedroom street facing townhouse positioned perfectly in Westmeadows. With your very own shopping strip, vibrant cafe scene and excellent schools, this is the place to be. Features high ceilings and doors, 3 bedrooms, master with full ensuite, central bathroom upstairs, not one but two lounge areas downstairs, stunning kitchen with gorgeous stone tops and SST appliances, laundry with adjoining powder room. The kitchen opens up to the outside entertaining area, plus has the bonus of a remote garage (with internal access). Just one look will have you hooked!